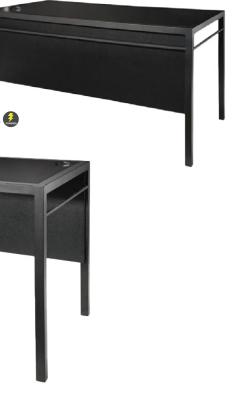

## **Powered Tech Desk**

#### A) TECH3B Tech Desk, Powered w/ 3 Drawer File Cabinet (black metal, laminate) 60"L 30"D 30"H

B) TECH Tech Desk, Powered (black metal, laminate) 60"L 30"D 30"H

C) TECH3 3 Drawer File **Cabinet on Castors** (black metal, laminate) 16"L 20"D 28"H

A) TECH3B Tech Desk, Powered, w/ 3 Drawer File Cabinet (black metal, laminate) 60"L 30"D 30"H

B) TECH Tech Desk, Powered (black metal, laminate) 60"L 30"D 30"H

C) TECH3 3 Drawer File **Cabinet on Castors** (black metal, laminate) 16"L 20"D 28"H