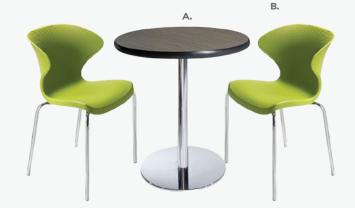

## **Café Tables**

A) 30BEHC Blue Hydraulic Café Table (chrome base, blue top) 30" RND 29"H B) MALGRY Malba Chair (gray) 20"L 20"D 32"H

HDG7FT 7' Boxwood Hedge 36.5"L 12"D 84"H

A.

A) 300SHC Hydraulic Cafe Table (orange top, chrome) 30" RND 29"H B) LMCHR Laguna Chair