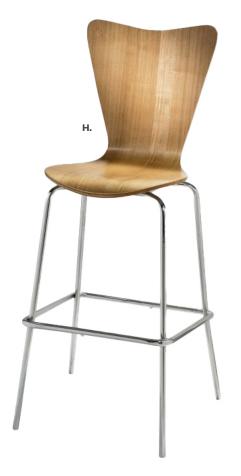

## **Barstools**

## **Barstools Styles & Shapes**

### Mix & Match

A) BS002 Zoey Barstools (white, chrome) 15"L 16"D 30-34.75"H

Banana Barstools 21"L 22"D 41.75"H B) BSS (black, chrome) C) BST (white, chrome)

D) XBAR Christopher Barstool (white vinyl, chrome) 19"L 15"D 41"H

E) BS001 Shark Barstool (white, chrome) 22"L 19"D 34-44"H

F) ZENBAR Zenith Barstool (white, chrome) 19"L 20"D 44"H

**G) LUBSCL** Lucent Barstool (frosted, acrylic) 22"L 22.5"D 45.5"H

#### H) LMBAR Laguna Barstool (maple, chrome) 18"L 20"D 47"H

Blade Barstool 20.5"L 20.125"D 40.5"H I) BLDBRD (red) J) BLDBSB (sky blue)

K) F40 Bradford Padded Stool Black Fabric 25"L 26"D 44"H

L) RSTSTL Rustique Barstool (gunmetal) 13"L 13"D 30"H