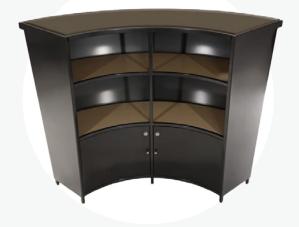

### **Midtown Powered Counter**

Metallic pewter gray curved counter with taupe-colored glass top features two AC outlets, three USB charging outlets, locking storage cabinet and two shelves.

Metallic pewter gray curved bar with taupe-colored glass top features locking cabinet for storage and two shelves.

Midtown Bar 60"L 18"D 42"H (pewter) A) MTBUUL (unlighted) B) MTBLPI (lighted with plug-in)

C) BS002 Zoey Barstools (white, chrome) 15"L 16"D 30-34.75"H

(lit-green)

Please Note: Customer is responsible for providing labor and an electrical power source to the furniture. One 110V power source is required for each charging panel. Two charging units can be daisy chained together. 10A max per charging panel.