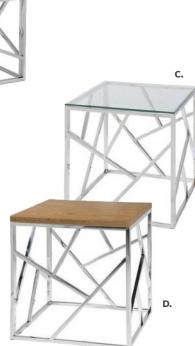

MESA

A) MESETW End Table 20.5"RND 21.25"H (wood top, bronze) 24"RND 21.25"H (glass top, bronze) B) MESCTW Cocktail Table 32.25"RND 17.25"H (wood top, bronze) 36"RND 17.25"H (glass top, bronze)

C) MESETG End Table D) MESCTG Cocktail Table

E) MESETB End Table 20.5"RND 21.25"H (black top, bronze) F) MESCTB Cocktail Table 32.25"RND 17.25"H (black top, bronze)