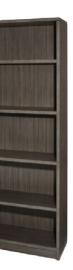

#### A) PSHCCS

Posh Shelving (chrome, acrylic) 36"L 18"D 72"H B) BC8 . Madison Bookcase (gray acajou) 36"L 12"D 72"H