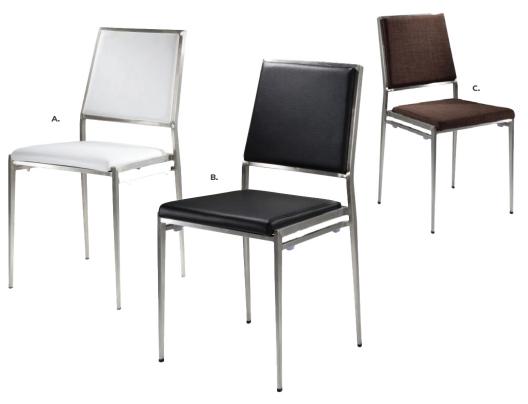

# **Accent Chairs**

## Create Space

Swivel chairs maximize functionality and allow you to engage safely with those all around. They're particularly helpful in smaller spaces!

Marina Chair 17.5"L 19.5"D 35"H A) MARCWH (white vinyl) B) MARCBK (black vinyl) C) MARCBR (brown fabric)