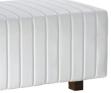

### **Beverly Bench Ottomans**

#### **Beverly Bench** 60"L 20"D 18"H

A) BVLYWH (white vinyl) B) BVLYBK (black vinyl) C) BVLYBK (black vinyl) D) BVLYRD (red fabric) E) BVLYCD (ocean blue fabric) F) BVLYLN (linen fabric)

**G) BVLYBN** (brown fabric)