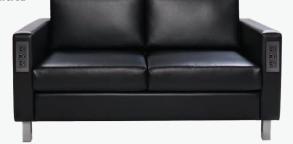

### NAPLES

A) NPLCHR Chair (black vinyl) 36"L 30"D 33.25"H NPLCHP (Powered)

B) NPLSOF Sofa (black vinyl) 87"L 30"D 33.25"H NPLSOP (Powered)

C) NPLLOV Loveseat (black vinyl) 62"L 30"D 33.25"H NPLLOP (Powered)