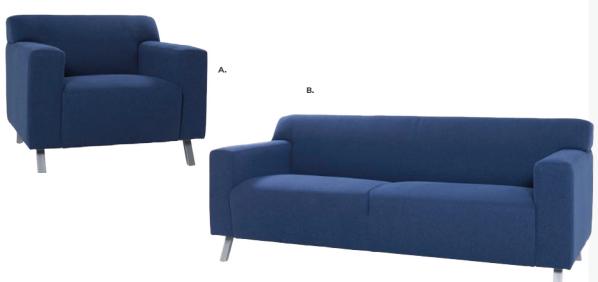

### ALLEGRO

A) CHR002 Chair (blue fabric) 36"L 34.5"D 30"H B) SFA002 Sofa (blue fabric) 73"L 34.5"D 30"H