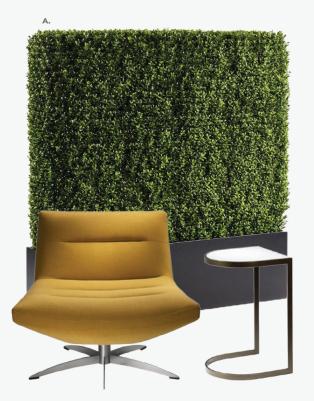

## **Greenery and Dividers**

Metallic pewter gray curved counter with taupe-colored glass top features two AC outlets, three USB charging outlets, locking storage cabinet and two shelves.

HEDGE A) HDG7FT 7' Boxwood Hedge 36.5"L 12"D 84"H B) HDG4FT 4' Boxwood Hedge 46"L 9"D 47"H

## **Miramar Dividers**

Miramar Dividers (molded plastic) A) MIRWHT (white) Vertical: 63"L 23"D 83"H Horizontal: 83"L 23"D 63"H

B) 30BEHB 30" Round Bar Table (blue top, chrome hydraulic base) 30" RND 45"H C) LMBAR Laguna Barstool (maple, chrome) 18"L 20"D 47"H