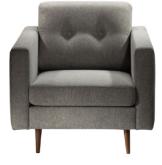

# **Accent Chairs**

## Create Space

Swivel chairs maximize functionality and allow you to engage safely with those all around. They're particularly helpful in smaller spaces!

Marina Chair 17.5"L 19.5"D 35"H A) MARCWH (white vinyl) B) MARCBK (black vinyl) C) MARCBR (brown fabric)