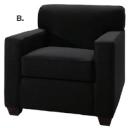

### NAPLES

A) NPLCHR Chair (black vinyl) 36"L 30"D 33.25"H NPLCHP (Powered)

B) NPLSOF Sofa (black vinyl) 87"L 30"D 33.25"H NPLSOP (Powered)

C) NPLLOV Loveseat (black vinyl) 62"L 30"D 33.25"H NPLLOP (Powered)