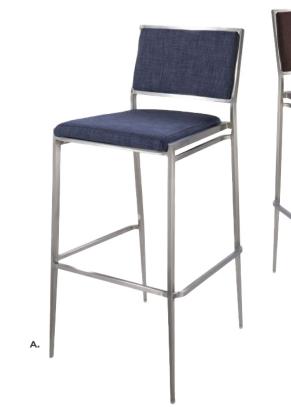

# **Group Seating**

## **Styles & Shapes**

## Lounges

Carefully designed lounges deliver a safe and effective setting for casual and relaxed connections. The strategic placement of other furniture pieces-like coffee tables, room dividers, and large plants-helps to maintain order and preserve social distancing protocols while delivering comfortable and safe networking.