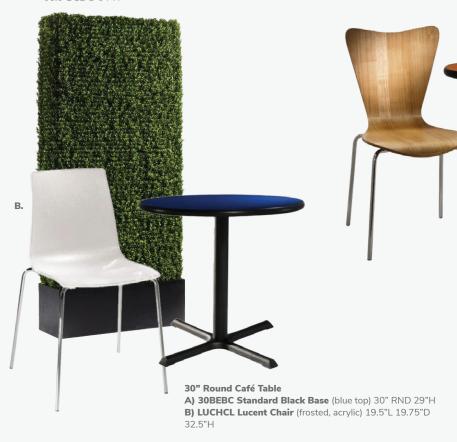

Ε.

Ε.

A) XCHR Christopher Chair (white vinyl, chrome) 17"L 19"D 35"H

**B) RSTDIN** Rustique Chair w/arms (gunmetal) 20"L 18"D 31"H

C) LUCHCL Lucent Chair (frosted, acrylic) 19.5"L 19.75"D 32.5"H

D) F20 **Bradford Padded Side Chair** Black Fabric 25"L 24"D 32"H