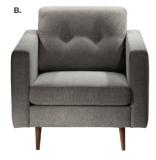

#### STERLING A) STESOF Sofa

(gray fabric) 82"L 33.5"D 32"H

B) STECHA Chair (gray fabric) 33"L 33.5"D 32"H

(black fabric) 79"L 35"D 34"H

B) KEYCHR Chair (black fabric) 35"L 35"D 34"H

**C) KEYLOV Loveseat** (black fabric) 57"L 35"D 34"H

#### Lena LENCHA Chair

(moss green leather, bronze) 27"L 25"D 31"H

Ε.

FAIRCW Fairfax Chair (white vinyl, brushed metal) 27"L 26"D 30"H

A) MNCHCH Munich Armless Chair (gray fabric) 22.5"L 27"D 28.5"H

**B) CNTCHR Century Chair** (gray velvet) 30"L 30"D 31"H

F) STECHA Sterling Chair (gray fabric) 33"L 33.5"D 32"H