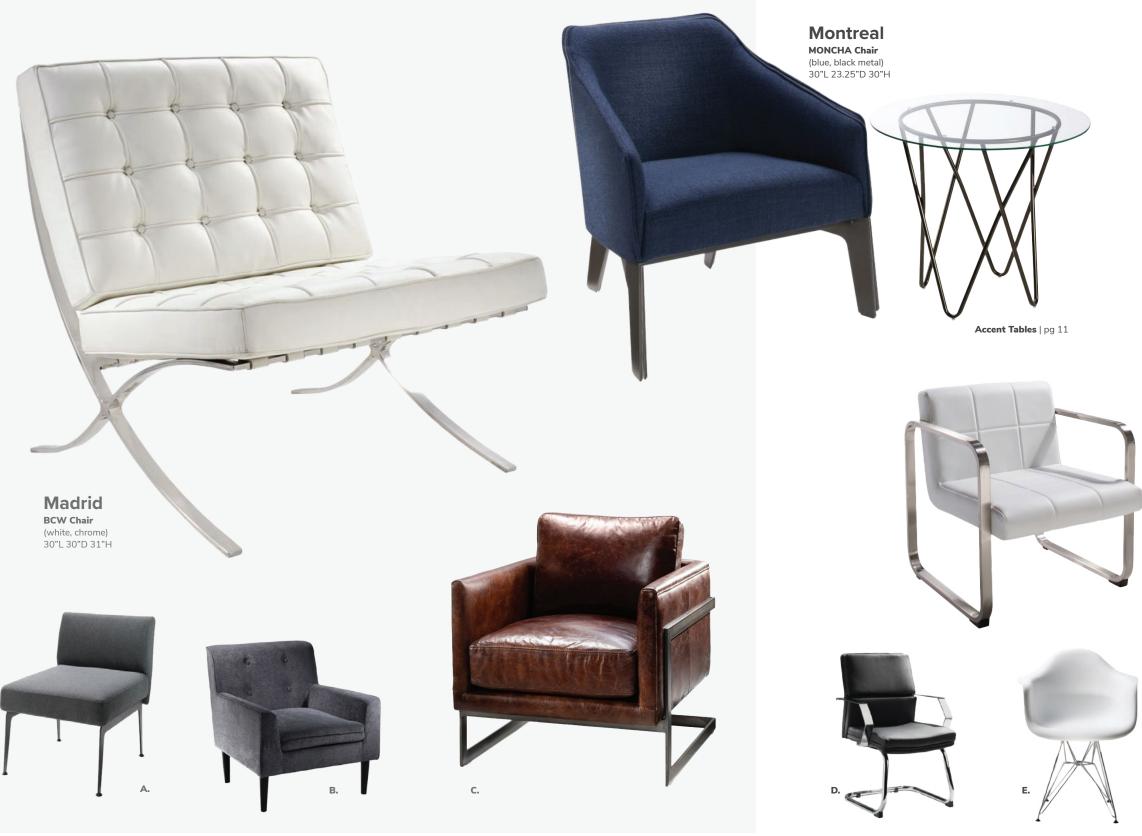

## **Accent Tables**

## Styles & Shapes

## **Tables and Meeting Rooms**

When you want to facilitate more in-depth conversations and provide work surfaces, be sure to use appropriately-sized tables. As always, create generous aisleways between meetings spaces; this will help individuals feel comfortable networking.