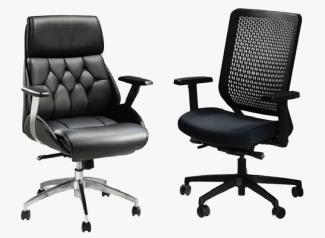

## Executive Seating

Pro Executive High Back Chair 25"L 24"D 48"H A) PROEXE (white vinyl) B) PROEXB (black vinyl) Adjustable height

Cupertino Mid Back Chair A) CUPCHA (black vinyl, chrome) 27"L 30.5"D 40-43"H Adjustable. Genesis Chair B) GENCHA (black fabric, black) 27.5"L 27.5"D 40-43.5"H Adjustable.

Pro Executive Mid Back Chair 24"L 22"D 40"H A) PROMID (white vinyl) B) PROMDB (black vinyl) Adjustable height

Geo Rectangular Tables 60"L 36"D 29"H E) CF2 (glass, black) F) CE2 (glass, chrome)

Geo Rounded Square Tables 42"L 42"D 29"H