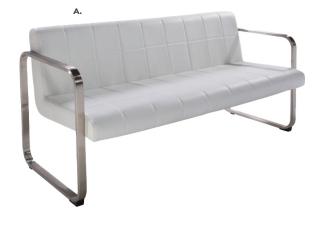

## Soft Seating Collections

A) BSFWHT Sofa (white vinyl) 86"L 28"D 30"H

B) BCHWHT Chair (white vinyl) 36"L 30.5"D 28"H

**C) BLVWHT Loveseat** (white vinyl) 61"L 30.5"D 28"H