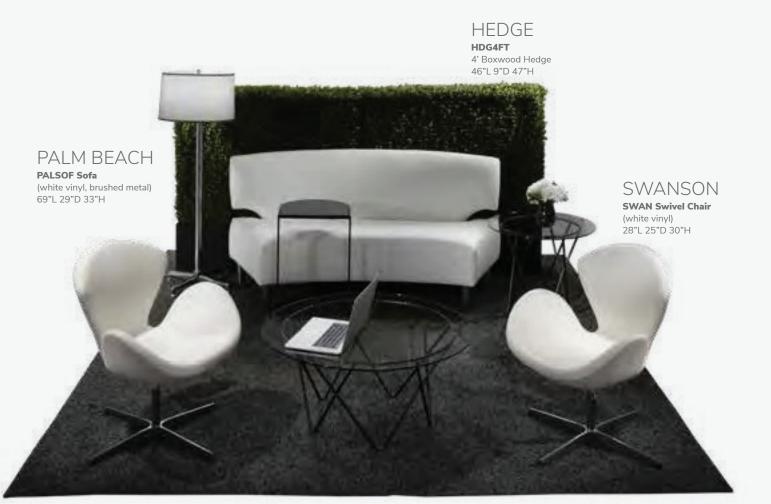

## **Create Engaging Booth Environments**

Palm Beach Sofa & Swanson Chairs 10 'x10' Booth

PALM BEACH PALSOF Sofa (white vinyl, brushed metal) 69"L 29"D 33"H

## **Greenery and Dividers**

Metallic pewter gray curved counter with taupe-colored glass top features two AC outlets, three USB charging outlets, locking storage cabinet and two shelves.

HEDGE A) HDG7FT 7' Boxwood Hedge 36.5"L 12"D 84"H B) HDG4FT 4' Boxwood Hedge 46"L 9"D 47"H