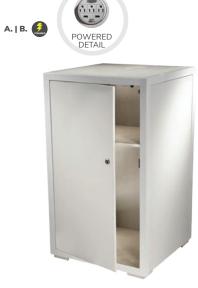

#### **Powered Locking Pedestal** (white)

A) PDL36W 24"L 24"D 36"H B) PDL42W 24"L 24"D 42"H (black) C) PDL36B 24"L 24"D 36"H D) PDL42W 24"L 24"D 42"H

(The flip top electrical units rotate 180 degrees, allowing devices to be charged from inside the locked cabinet or on the surface.)