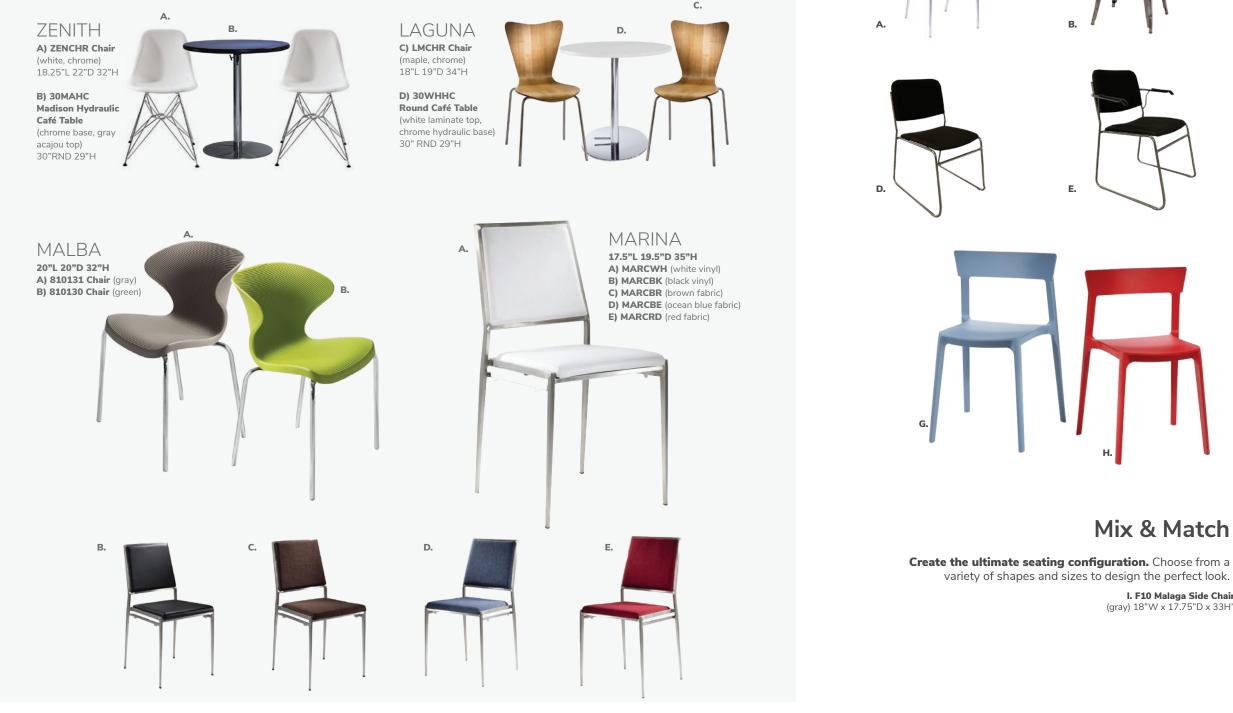

## **Café Tables**

A) 30BEHC Blue Hydraulic Café Table (chrome base, blue top) 30" RND 29"H B) MALGRY Malba Chair (gray) 20"L 20"D 32"H

HDG7FT 7' Boxwood Hedge 36.5"L 12"D 84"H

A.

A) 300SHC Hydraulic Cafe Table (orange top, chrome) 30" RND 29"H B) LMCHR Laguna Chair

(maple, chrome) 18"L 19"D 34"H

A) 30MAHC Madison Hydraulic Café Table (chrome base, gray acajou top) 30" RND 29"H **B) MALGRN Malba Chair** (green) 20"L 20"D 32"H

В.

## **Customize and Create**

Choose your base, black or chrome, then pick a color that suits your design.

Mix & Match

Create your look. Choose from a wide variety of tables and seating options.

E. F30 Bradford Padded Arm Chair Black Fabric 25"L 24"D 32"H

F. F60 Vaspoli Cocktail Table Black / Chrome 30" RND 30"H

G. F10 Malaga Side Chair (gray) 18"W x 17.75"D x 33H"

C) BLDCRD Blade Chair (red) 20.5"L 19"D 30.5"H

#### D) MARCWH Marina Chair (white vinyl) 17.5"L 19.5"D 35"H