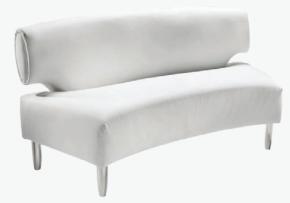

### FAIRFAX

A) FAIRCW Sofa (white vinyl, brushed metal) 62"L 26"D 30"H **B) FAIRCW Chair** (white vinyl, brushed metal) 27"L 26"D 30"H