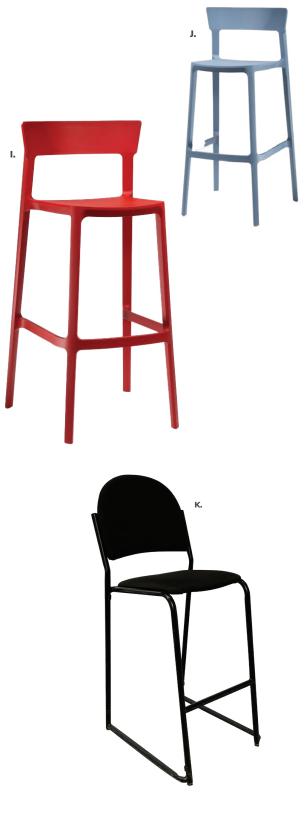

## **Barstools**

## **Barstools Styles & Shapes**

### Mix & Match

A) BS002 Zoey Barstools (white, chrome) 15"L 16"D 30-34.75"H

Banana Barstools 21"L 22"D 41.75"H B) BSS (black, chrome) C) BST (white, chrome)

D) XBAR Christopher Barstool (white vinyl, chrome) 19"L 15"D 41"H

E) BS001 Shark Barstool (white, chrome) 22"L 19"D 34-44"H

F) ZENBAR Zenith Barstool (white, chrome) 19"L 20"D 44"H

**G) LUBSCL** Lucent Barstool (frosted, acrylic) 22"L 22.5"D 45.5"H

#### H) LMBAR Laguna Barstool (maple, chrome) 18"L 20"D 47"H

Blade Barstool 20.5"L 20.125"D 40.5"H I) BLDBRD (red) J) BLDBSB (sky blue)

K) F40 Bradford Padded Stool Black Fabric 25"L 26"D 44"H

L) RSTSTL Rustique Barstool (gunmetal) 13"L 13"D 30"H