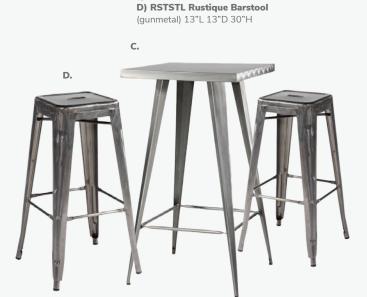

C) RSTSQT Rustique Square Metal Bar Table

(gunmetal) 23.75"L 23.75"D 41.25"H

G) F70 Vaspoli Cocktail Table Black / Chrome 30" RND 42"H H) XBAR Christopher Barstool (white vinyl, chrome) 19"L 15"D 41"H

#### H) LMBAR Laguna Barstool (maple, chrome) 18"L 20"D 47"H

Blade Barstool 20.5"L 20.125"D 40.5"H I) BLDBRD (red) J) BLDBSB (sky blue)

K) F40 Bradford Padded Stool Black Fabric 25"L 26"D 44"H

L) RSTSTL Rustique Barstool (gunmetal) 13"L 13"D 30"H