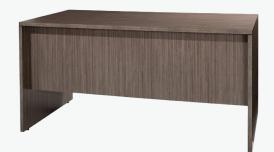

#### MADISON A) JD8 Madison Executive Desk (gray acajou) 60"L 30"D 29"H

B) PROEXE Pro Executive High Back Chair (white classic vinyl) 25"L 24"D 48"H Adjustable

B

Lighting & Shelving

Δ.

Please Note: Customer is responsible for providing labor and an electrical power source to the furniture. One 110V power source is required for each charging panel. Two charging units can be daisy chained together. 10A max per charging panel.