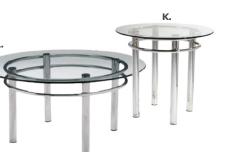

MESA

A) MESETW End Table 20.5"RND 21.25"H (wood top, bronze) 24"RND 21.25"H (glass top, bronze) B) MESCTW Cocktail Table 32.25"RND 17.25"H (wood top, bronze) 36"RND 17.25"H (glass top, bronze)

C) MESETG End Table D) MESCTG Cocktail Table

E) MESETB End Table 20.5"RND 21.25"H (black top, bronze) F) MESCTB Cocktail Table 32.25"RND 17.25"H (black top, bronze)