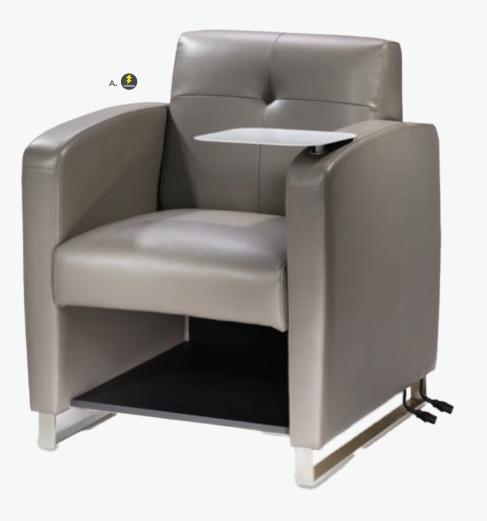

**Powered Seating** 

NPLCHP Naples Chair, Powered (black vinyl) 36"L 30"D 33.25"H

### NAPLES

A) NPLCHR Chair (black vinyl) 36"L 30"D 33.25"H NPLCHP (Powered)

B) NPLSOF Sofa (black vinyl) 87"L 30"D 33.25"H NPLSOP (Powered)

C) NPLLOV Loveseat (black vinyl) 62"L 30"D 33.25"H NPLLOP (Powered)