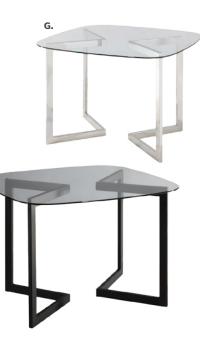

### SILVERADO

(glass, chrome) K) E1E End Table . 24" RND 22"H L) C1E Cocktail Table . 36" RND 17"H

### WIRELESS

M) Charging Table, Powered N) CUBPOW (white, AC plug-in) 20"L 20"D 18"H