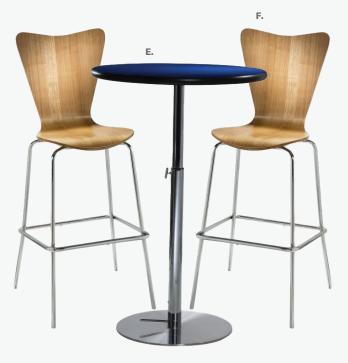

## **Bar Tables**

A) 30WHHB 30" Round Bar Table (white top, chrome hydraulic base) 30" RND 45"H B) BLDBRD Blade Barstool (red) 20.5"L 20.125"D 40.5"H

E) 30BEHB 30" Round Bar Table (blue top, chrome hydraulic base) 30" RND 45"H F) LMBAR Laguna Barstool (maple, chrome) 18"L 20"D 47"H

C) RSTSQT Rustique Square Metal Bar Table

(gunmetal) 23.75"L 23.75"D 41.25"H

G) F70 Vaspoli Cocktail Table Black / Chrome 30" RND 42"H H) XBAR Christopher Barstool (white vinyl, chrome) 19"L 15"D 41"H