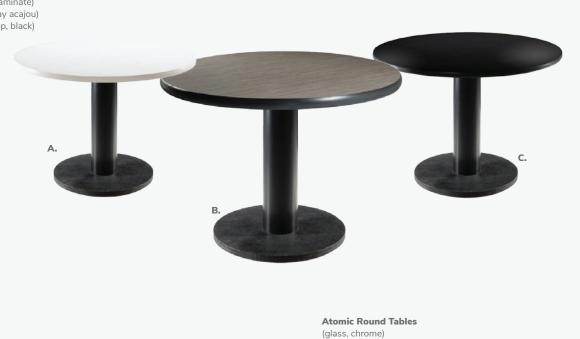

### ALONDRA

Cocktail Table 47"L 24"D 16"H A) ALC100 (glass, chrome) B) ALC200 (wood, chrome)

End Table 20"L 20"D 20"H C) ALE100 (glass, chrome) D) ALE200 (wood, chrome)

Cocktail Table 50"L 22"D 16"H A) C1C (glass, chrome) B) C1FWB (wood, black)

End Table 26"L 26"D 20"H C) CE2 (glass, chrome) D) E1FWB (wood, black)