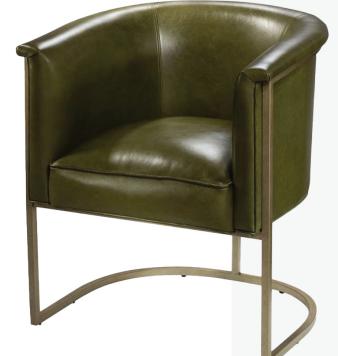

#### Lena LENCHA Chair

(moss green leather, bronze) 27"L 25"D 31"H

Ε.

FAIRCW Fairfax Chair (white vinyl, brushed metal) 27"L 26"D 30"H

A) MNCHCH Munich Armless Chair (gray fabric) 22.5"L 27"D 28.5"H

**B) CNTCHR Century Chair** (gray velvet) 30"L 30"D 31"H