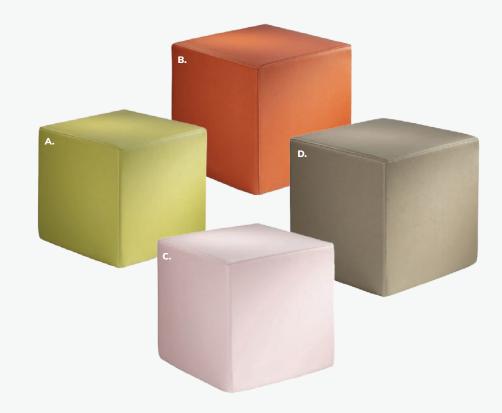

## Vibe Cube

18"L 18"D 18"H

AE

A) VIB01 (citrus green vinyl)
B) VIB16 (spice orange vinyl)
C) VIB17 (desert rose vinyl)
D) VIB15 (taupe vinyl)
E) VIB09 (white vinyl)
F) VIB10 (black vinyl)
G) VIB11 (steel blue vinyl)
H) VIB13 (purple vinyl)
I) VIB12 (silver vinyl)
J) VIB04 (red vinyl)
K) VIB05 (yellow vinyl)
L) VIB02 (blue vinyl)
M) VIB08 (orange vinyl)