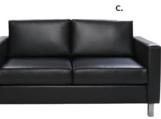

## Soft Seating Collections

A) BSFWHT Sofa (white vinyl) 86"L 28"D 30"H

B) BCHWHT Chair (white vinyl) 36"L 30.5"D 28"H

**C) BLVWHT Loveseat** (white vinyl) 61"L 30.5"D 28"H