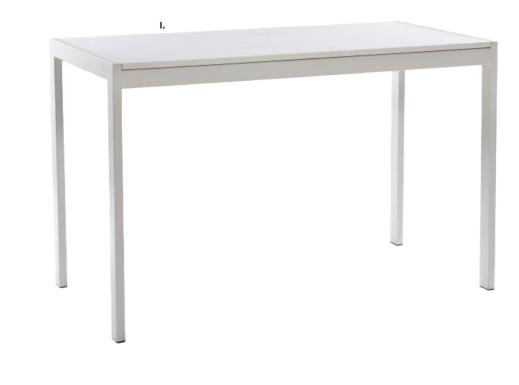

Pro Executive Guest Chair 24"L 22"D 36"H PROGB (black vinyl)

Ventura Powered 🥖 **Bar Tables** 

(silver frame) 72.25"L 26.25"D 42"H

A) VNTBLK (black top) B) VNTWHT (white top)

Ventura Communal **Bar Tables** (silver frame) 72.25"L 26.25"D 42"H

Maple Top B) VNTMNP (solid) VNTBMW (grommets)

White Top C) VNTBWW (grommets) VNTWNP (solid)

Black Top VNTBNP (solid)

Café Tables 72.25"L 26.25"D 30"H (silver frame) A) VNTCBK (black top) B) VNTCWH (white top)