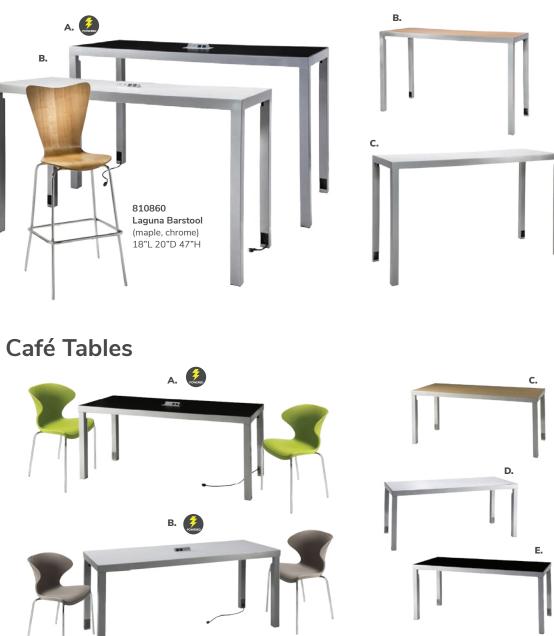

## **Bar Tables**

A) 30WHHB 30" Round Bar Table (white top, chrome hydraulic base) 30" RND 45"H B) BLDBRD Blade Barstool (red) 20.5"L 20.125"D 40.5"H

E) 30BEHB 30" Round Bar Table (blue top, chrome hydraulic base) 30" RND 45"H F) LMBAR Laguna Barstool (maple, chrome) 18"L 20"D 47"H

## **Café Tables**

A) 30BEHC Blue Hydraulic Café Table (chrome base, blue top) 30" RND 29"H B) MALGRY Malba Chair (gray) 20"L 20"D 32"H

HDG7FT 7' Boxwood Hedge 36.5"L 12"D 84"H

A.

A) 300SHC Hydraulic Cafe Table (orange top, chrome) 30" RND 29"H B) LMCHR Laguna Chair

(maple, chrome) 18"L 19"D 34"H

A) 30MAHC Madison Hydraulic Café Table (chrome base, gray acajou top) 30" RND 29"H **B) MALGRN Malba Chair** (green) 20"L 20"D 32"H

В.