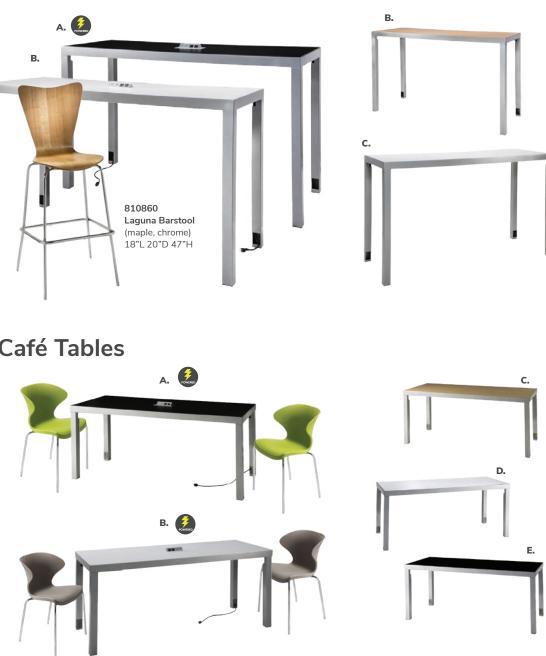

## **Café Tables**

A) 30BEHC Blue Hydraulic Café Table (chrome base, blue top) 30" RND 29"H B) MALGRY Malba Chair (gray) 20"L 20"D 32"H

HDG7FT 7' Boxwood Hedge 36.5"L 12"D 84"H

A.

A) 300SHC Hydraulic Cafe Table (orange top, chrome) 30" RND 29"H B) LMCHR Laguna Chair

(maple, chrome) 18"L 19"D 34"H

A) 30MAHC Madison Hydraulic Café Table (chrome base, gray acajou top) 30" RND 29"H **B) MALGRN Malba Chair** (green) 20"L 20"D 32"H

В.

## **Bar Tables**

A) 30WHHB 30" Round Bar Table (white top, chrome hydraulic base) 30" RND 45"H B) BLDBRD Blade Barstool (red) 20.5"L 20.125"D 40.5"H

E) 30BEHB 30" Round Bar Table (blue top, chrome hydraulic base) 30" RND 45"H F) LMBAR Laguna Barstool (maple, chrome) 18"L 20"D 47"H

C) RSTSQT Rustique Square Metal Bar Table

(gunmetal) 23.75"L 23.75"D 41.25"H

G) F70 Vaspoli Cocktail Table Black / Chrome 30" RND 42"H H) XBAR Christopher Barstool (white vinyl, chrome) 19"L 15"D 41"H

#### H) LMBAR Laguna Barstool (maple, chrome) 18"L 20"D 47"H

Blade Barstool 20.5"L 20.125"D 40.5"H I) BLDBRD (red) J) BLDBSB (sky blue)

K) F40 Bradford Padded Stool Black Fabric 25"L 26"D 44"H

L) RSTSTL Rustique Barstool (gunmetal) 13"L 13"D 30"H