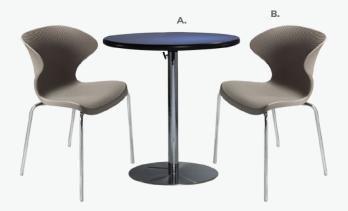

## **Café Tables**

A) 30BEHC Blue Hydraulic Café Table (chrome base, blue top) 30" RND 29"H B) MALGRY Malba Chair (gray) 20"L 20"D 32"H

HDG7FT 7' Boxwood Hedge 36.5"L 12"D 84"H

A.

A) 300SHC Hydraulic Cafe Table (orange top, chrome) 30" RND 29"H B) LMCHR Laguna Chair