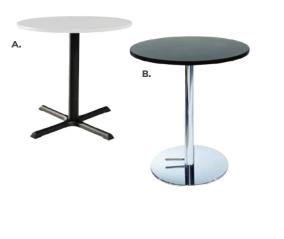

### Café Tables

Standard Black Base 30" RND 29"H

#### A) 30WH29 (white)

also available **ZTA** (Madison/gray acajou) 30BEBC (blue) 30WDBC (wood) 30BKSC (black) **30AGBC** (brushed gunmetal) **30YSHC** (brushed yellow) 30GSBC (green) 300SBC (orange)

36" RND 29"H 36BKSB (black)

### Café Tables

Hydraulic Chrome Base 30" RND 29"H

B) 30GRHC (graphite nebula) also available 30MTHC (maple) 30BRHC (red) 30BEHC (blue) 30WDBB (wood) 30WHHC (white) 30BKHC (black) 30AGHC (brushed gunmetal) 30YSBC (brushed yellow) 30GSHC (green) 300SHC (orange)