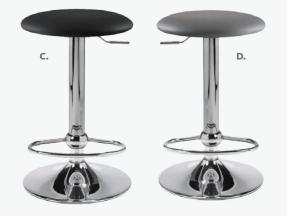

## **Barstools**

## Marina Barstools

### **LIFT Barstools**

15" RND 23–33.5"H A) ROLLWH (white vinyl) B) ROLLRD (red vinyl) C) ROLLBL (black vinyl) D) ROLLBY (gray vinyl)

Marina Barstools 21"L17.5"D41.5"H

A) MARBBE (ocean blue fabric) B) MARBBR (brown fabric) C) MARBRD (red fabric) D) MARBWH (white vinyl) E) MARBBK (black vinyl)