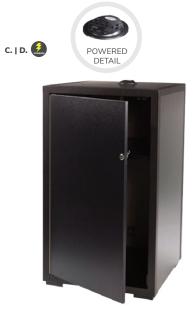

### SHELVING

#### A) PSHCCS

Posh Shelving (chrome, acrylic) 36"L 18"D 72"H B) BC8 . Madison Bookcase (gray acajou) 36"L 12"D 72"H