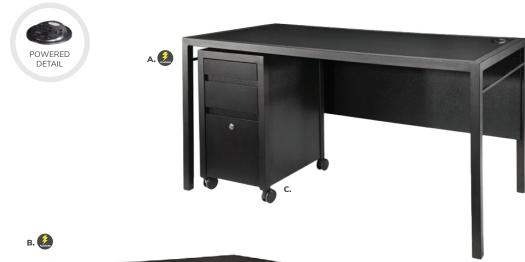

A) TECH3B Tech Desk, Powered, w/ 3 Drawer File Cabinet (black metal, laminate) 60"L 30"D 30"H

B) TECH Tech Desk, Powered (black metal, laminate) 60"L 30"D 30"H

C) TECH3 3 Drawer File **Cabinet on Castors** (black metal, laminate) 16"L 20"D 28"H

#### A) TECH3B Tech Desk, Powered w/ 3 Drawer File Cabinet (black metal, laminate) 60"L 30"D 30"H

B) TECH Tech Desk, Powered (black metal, laminate) 60"L 30"D 30"H

C) TECH3 3 Drawer File **Cabinet on Castors** (black metal, laminate) 16"L 20"D 28"H

#### **Powered Locking Pedestal** (white)

A) PDL36W 24"L 24"D 36"H B) PDL42W 24"L 24"D 42"H (black) C) PDL36B 24"L 24"D 36"H D) PDL42W 24"L 24"D 42"H

(The flip top electrical units rotate 180 degrees, allowing devices to be charged from inside the locked cabinet or on the surface.)