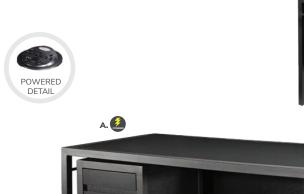

#### MADISON A) JD8 Madison Executive Desk (gray acajou) 60"L 30"D 29"H

B) PROEXE Pro Executive High Back Chair (white classic vinyl) 25"L 24"D 48"H Adjustable

B

Lighting & Shelving

Δ.

Please Note: Customer is responsible for providing labor and an electrical power source to the furniture. One 110V power source is required for each charging panel. Two charging units can be daisy chained together. 10A max per charging panel.