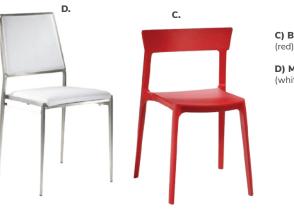

7"H

### WIRELESS

M) Charging Table, Powered N) CUBPOW (white, AC plug-in) 20"L 20"D 18"H

### AURA

Round Table N) AURA (white metal) 15" Round 22"H

## **Café Tables**



A) 30BEHC Blue Hydraulic Café Table (chrome base, blue top) 30" RND 29"H B) MALGRY Malba Chair (gray) 20"L 20"D 32"H

HDG7FT 7' Boxwood Hedge 36.5"L 12"D 84"H





A.

A) 300SHC Hydraulic Cafe Table (orange top, chrome) 30" RND 29"H B) LMCHR Laguna Chair

(maple, chrome) 18"L 19"D 34"H

A) 30MAHC Madison Hydraulic Café Table (chrome base, gray acajou top) 30" RND 29"H **B) MALGRN Malba Chair** (green) 20"L 20"D 32"H

В.

## **Customize and Create**

Choose your base, black or chrome, then pick a color that suits your design.





Mix & Match

Create your look. Choose from a wide variety of tables and seating options.



E. F30 Bradford Padded Arm Chair Black Fabric 25"L 24"D 32"H

F. F60 Vaspoli Cocktail Table Black / Chrome 30" RND 30"H

G. F10 Malaga Side Chair (gray) 18"W x 17.75"D x 33H"





C) BLDCRD Blade Chair (red) 20.5"L 19"D 30.5"H

#### D) MARCWH Marina Chair (white vinyl) 17.5"L 19.5"D 35"H

### Café Tables

Standard Black Base 30" RND 29"H

#### A) 30WH29 (white)

also available **ZTA** (Madison/gray acajou) 30BEBC (blue) 30WDBC (wood) 30BKSC (black) **30AGBC** (brushed gunmetal) **30YSHC** (brushed yellow) 30GSBC (green) 300SBC (orange)

36" RND 29"H 36BKSB (black)

### Café Tables

Hydraulic Chrome Base 30" RND 29"H

B) 30GRHC (graphite nebula) also available 30MTHC (maple) 30BRHC (red) 30BEHC (blue) 30WDBB (wood) 30WHHC (white) 30BKHC (black) 30AGHC (brushed gunmetal) 30YSBC (brushed ye