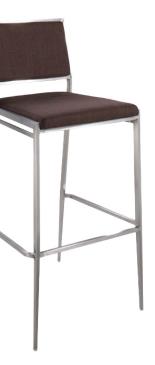

Tables

Standard Black Base 30" RND 42"H

A) 30WH42 (white) B) 30YBBB (brushed yellow) also available VTA (Madison/gray acajou) 30AGBB (brushed gunmetal) 30BKSB (black) 30GSBB (green) 300SBB (orange) 30BEBB (blue) 30WDBB (wood)

36" RND 42"H 36BKSB (black)

### Bar Tables

Hydraulic Chrome Base 30" RND 45"H

C) 30BRHB (red) also available 30MTHB (maple) 30GRHB (graphite nebula) **30AGHB** (brushed gunmetal) 30BKHB (black) 30GSHB (green) 300SHB (orange) 30YSHB (brushed yellow) 30BEHB (blue) 30WDHB (wood) 30BKHB (black)

36" RND 45"H 36WTHB (white) **36GRHC** (graphite nebula) 36MTHC (maple) 36BKHC (black)

## **Barstools**

## Marina Barstools

### **LIFT Barstools**

15" RND 23–33.5"H A) ROLLWH (white vinyl) B) ROLLRD (red vinyl) C) ROLLBL (black vinyl) D) ROLLBY (gray vinyl)















Marina Barstools 21"L17.5"D41.5"H

A) MARBBE (ocean blue fabric) B) MARBBR (brown fabric) C) MARBRD (red fabric) D) MARBWH (white vinyl) E) MARBBK (black vinyl)

All frames brushed metal



## **Barstools**

## **Barstools Styles & Shapes**

### Mix & Match

A) BS002 Zoey Barstools (white, chrome) 15"L 16"D 30-34.75"H

Banana Barstools 21"L 22"D 41.75"H B) BSS (black, chrome) C) BST (white, chrome)

D) XBAR Christopher Barstool (white vinyl, chrome) 19"L 15"D 41"H

E) BS001 Shark Barstool (white, chrome) 22"L 19"D 34-44"H

F) ZENBAR Zenith Barstool (white, chrome) 19"L 20"D 44"H

**G) LUBSCL** Lucent Barstool (frosted, acrylic) 22"L 22.5"D 45.5"H













#### H) LMBAR Laguna Barstool (maple, chrome) 18"L 20"D 47"H

Blade Barstool 20.5"L 20.125"D 40.5"H I) BLDBRD (red) J) BLDBSB (sky