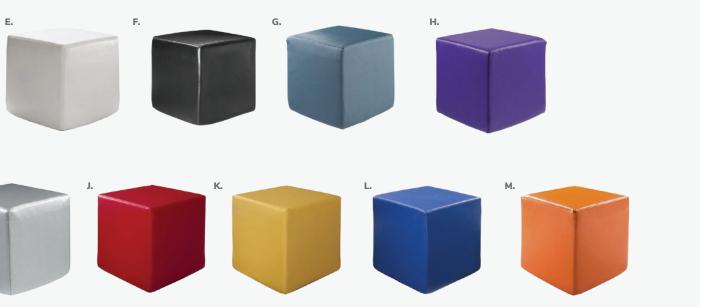

## Vibe Cube

18"L 18"D 18"H

AE

A) VIB01 (citrus green vinyl)
B) VIB16 (spice orange vinyl)
C) VIB17 (desert rose vinyl)
D) VIB15 (taupe vinyl)
E) VIB09 (white vinyl)
F) VIB10 (black vinyl)
G) VIB11 (steel blue vinyl)
H) VIB13 (purple vinyl)
I) VIB12 (silver vinyl)
J) VIB04 (red vinyl)
K) VIB05 (yellow vinyl)
L) VIB02 (blue vinyl)
M) VIB08 (orange vinyl)