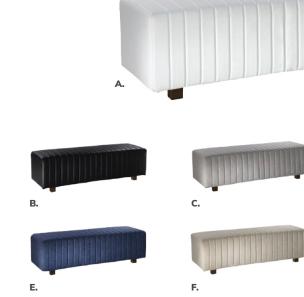

#### **Beverly Bench** 60"L 20"D 18"H

A) BVLYWH (white vinyl) B) BVLYBK (black vinyl) C) BVLYBK (black vinyl) D) BVLYRD (red fabric) E) BVLYCD (ocean blue fabric) F) BVLYLN (linen fabric)

**G) BVLYBN** (brown fabric)