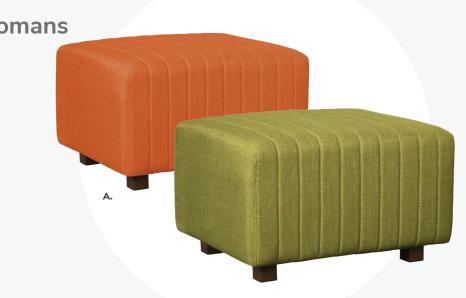

(blue vinyl)
M) VIB08 (orange vinyl)





Styles & Shapes

в.







G.

#### **Beverly Bench** 60"L 20"D 18"H

A) BVLYWH (white vinyl) B) BVLYBK (black vinyl) C) BVLYBK (black vinyl) D) BVLYRD (red fabric) E) BVLYCD (ocean blue fabric) F) BVLYLN (linen fabric)

**G) BVLYBN** (brown fabric)



ENDLESS Square 34"L 34"D 15"H A) END02B (black) B) END02W (white)

ENDLESS Curved 60.5"L 37.5"D 15"H C) END01B (black) D) END02B (white)

## Ottomans

### **Beverly Small Bench Ottomans**

30"L 20"D 18"H

A) **BVSMOR** (orange fabric) **B) BVSMGN** (olive green fabric) C) BVSMWH (white vinyl) D) BVSMBK (black vinyl) E) BVSMBL (ocean blue fabric) F) BVSMBN (brown fabric) G) BVSMGY (gray fabric) H) BVSMLN (linen fabric) I) **BVSMLV** (lavender fabric) J) BVSMRD (red fabric) K) BVSMYL (yellow fabric)



### Marche Swivel Ottomans

















E.

ь.

Marche Swivel Ottomans 17" RND 18"H A) MAR001 (white vinyl) B) MAR005 (red fabric) C) MAR016 (Ivory Faux Sheep Fur) D) MAR009 (pear yellow fabric) E) MAR007 (plum fabric) F) MAR010 (blue fabric) G) MAR002 (gray fabric) H) MAR006 (rose quartz fabric) I) MAR003 (linen fabric) J) MAR004 (raspberry fabric) K) MAR008 (meadow green fabric) L) MAR011 (orange fabric) M) MAR015 (black vinyl) N) MAR012 (forest green vinyl) O) MAR013 (teal velvet) P) MAR014 (distressed brown vinyl)







## **Accent Tables**

## Styles & Shapes

## **Tables and Meeting Rooms**

When you want to facilitate more in-depth conversations and provide work surfaces, be sure to use appropriately-sized tables. As always, create generous aisleways between meetings spaces;