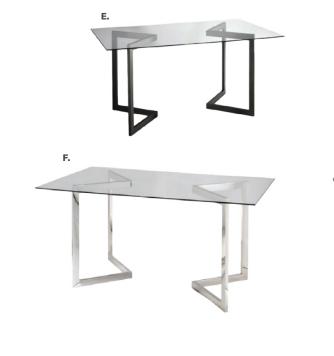

#### Lena LENCHA Chair

(moss green leather, bronze) 27"L 25"D 31"H

Ε.

FAIRCW Fairfax Chair (white vinyl, brushed metal) 27"L 26"D 30"H

A) MNCHCH Munich Armless Chair (gray fabric) 22.5"L 27"D 28.5"H

**B) CNTCHR Century Chair** (gray velvet) 30"L 30"D 31"H