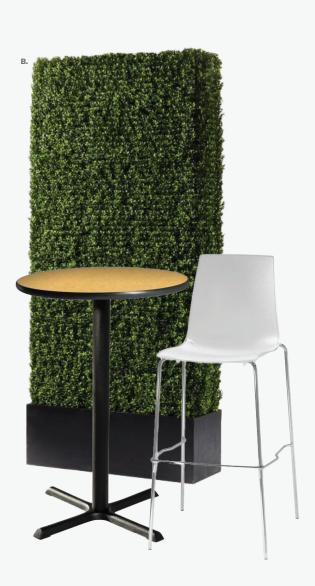

## **Greenery and Dividers**

Metallic pewter gray curved counter with taupe-colored glass top features two AC outlets, three USB charging outlets, locking storage cabinet and two shelves.

HEDGE A) HDG7FT 7' Boxwood Hedge 36.5"L 12"D 84"H B) HDG4FT 4' Boxwood Hedge 46"L 9"D 47"H

## **Miramar Dividers**

Miramar Dividers (molded plastic) A) MIRWHT (white) Vertical: 63"L 23"D 83"H Horizontal: 83"L 23"D 63"H

B) 30BEHB 30" Round Bar Table (blue top, chrome hydraulic base) 30" RND 45"H C) LMBAR Laguna Barstool (maple, chrome) 18"L 20"D 47"H