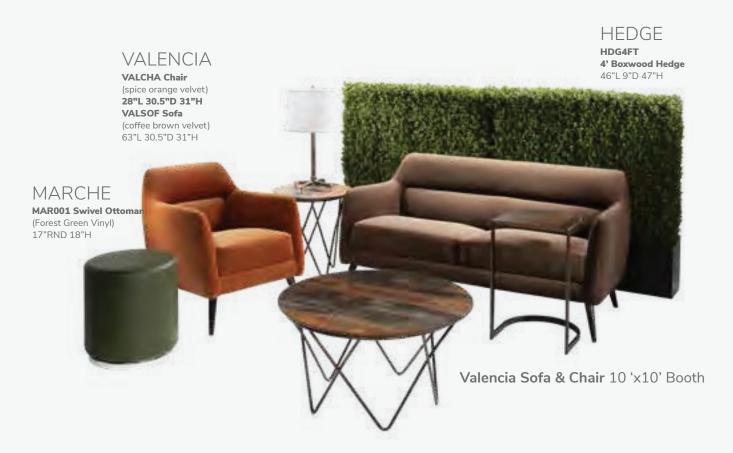

#### VALENCIA A) VALCHA Chair

(spice orange velvet) 28"L 30.5"D 31"H B) VALSOF Sofa (coffee brown velvet) 63"L 30.5"D 31"H