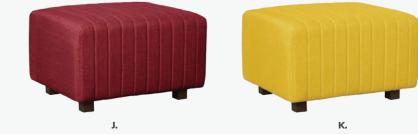

#### **Beverly Bench** 60"L 20"D 18"H

A) BVLYWH (white vinyl) B) BVLYBK (black vinyl) C) BVLYBK (black vinyl) D) BVLYRD (red fabric) E) BVLYCD (ocean blue fabric) F) BVLYLN (linen fabric)

**G) BVLYBN** (brown fabric)