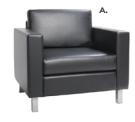

## Soft Seating Collections

A) BSFWHT Sofa (white vinyl) 86"L 28"D 30"H

B) BCHWHT Chair (white vinyl) 36"L 30.5"D 28"H

**C) BLVWHT Loveseat** (white vinyl) 61"L 30.5"D 28"H