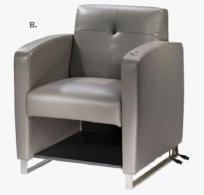

**Powered Seating** 

NPLCHP Naples Chair, Powered (black vinyl) 36"L 30"D 33.25"H

### NAPLES

A) NPLCHR Chair (black vinyl) 36"L 30"D 33.25"H NPLCHP (Powered)

B) NPLSOF Sofa (black vinyl) 87"L 30"D 33.25"H NPLSOP (Powered)

C) NPLLOV Loveseat (black vinyl) 62"L 30"D 33.25"H NPLLOP (Powered)