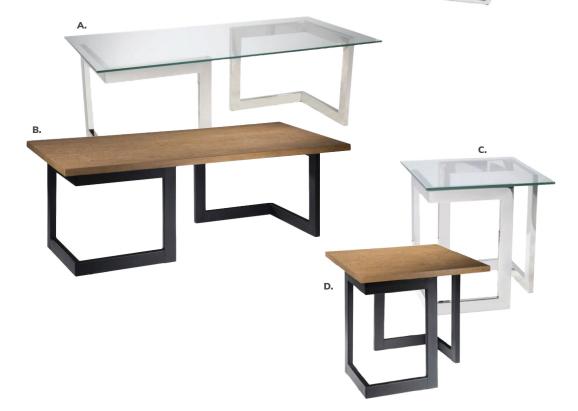

### SYDNEY

Cocktail Tables (brushed steel) 48"L 26"D 18"H A) C1W (white) C1WP (powered) B) C1Y (black) C1YP (powered) C) SYDBEC (blue) D) SYDWDC(wood)

#### End Tables

27"L 23"D 22"H E) E1W (white) F) E1Y (black) G) SYDBEE (blue) H) SYDWDE (wood)

### REGIS

(brushed metal) I) REGBEN Bench Table . 47"L 15.5"D 16"H J) REGOTT End Table 16"L 15.5"D 16.5"H

### SILVERADO

(glass, chrome) K) E1E End Table . 24" RND 22"H L) C1E Cocktail Table . 36" RND 17"H

### WIRELESS

M) Charging Table, Powered N) CUBPOW (white, AC plug-in) 20"L 20"D 18"H

### AURA

Round Table N) AURA (white metal) 15" Round 22"H