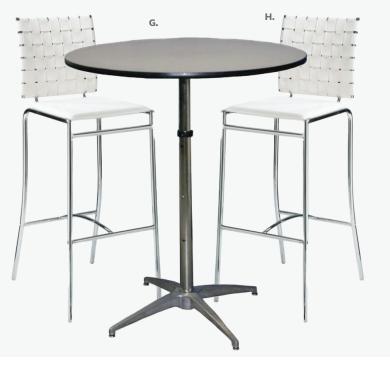

## **Bar Tables**

A) 30WHHB 30" Round Bar Table (white top, chrome hydraulic base) 30" RND 45"H B) BLDBRD Blade Barstool (red) 20.5"L 20.125"D 40.5"H

E) 30BEHB 30" Round Bar Table (blue top, chrome hydraulic base) 30" RND 45"H F) LMBAR Laguna Barstool (maple, chrome) 18"L 20"D 47"H

C) RSTSQT Rustique Square Metal Bar Table

(gunmetal) 23.75"L 23.75"D 41.25"H

G) F70 Vaspoli Cocktail Table Black / Chrome 30" RND 42"H H) XBAR Christopher Barstool (white vinyl, chrome) 19"L 15"D 41"H