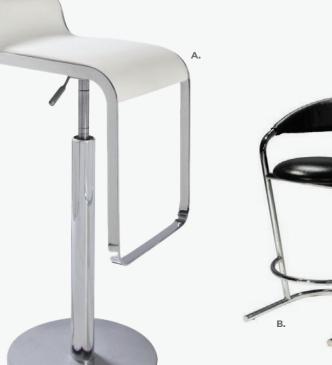

## **Barstools**

## **Barstools Styles & Shapes**

### Mix & Match

A) BS002 Zoey Barstools (white, chrome) 15"L 16"D 30-34.75"H

Banana Barstools 21"L 22"D 41.75"H B) BSS (black, chrome) C) BST (white, chrome)

D) XBAR Christopher Barstool (white vinyl, chrome) 19"L 15"D 41"H