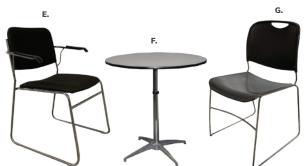

0BEHC Blue Hydraulic Café Table (chrome base, blue top) 30" RND 29"H B) MALGRY Malba Chair (gray) 20"L 20"D 32"H

HDG7FT 7' Boxwood Hedge 36.5"L 12"D 84"H





A.

A) 300SHC Hydraulic Cafe Table (orange top, chrome) 30" RND 29"H B) LMCHR Laguna Chair

(maple, chrome) 18"L 19"D 34"H

A) 30MAHC Madison Hydraulic Café Table (chrome base, gray acajou top) 30" RND 29"H **B) MALGRN Malba Chair** (green) 20"L 20"D 32"H

В.

## **Customize and Create**

Choose your base, black or chrome, then pick a color that suits your design.





Mix & Match

Create your look. Choose from a wide variety of tables and seating options.



E. F30 Bradford Padded Arm Chair Black Fabric 25"L 24"D 32"H

F. F60 Vaspoli Cocktail Table Black / Chrome 30" RND 30"H

G. F10 Malaga Side Chair (gray) 18"W x 17.75"D x 33H"





C) BLDCRD Blade Chair (red) 20.5"L 19"D 30.5"H

#### D) MARCWH Marina Chair (white vinyl) 17.5"L 19.5"D 35"H

### Café Tables

Standard Black Base 30" RND 29"H

#### A) 30WH29 (white)

also available **ZTA** (Madison/gray acajou) 30BEBC (blue) 30WDBC (wood) 30BKSC (black) **30AGBC** (brushed gunmetal) **30YSHC** (brushed yellow) 30GSBC (green) 300SBC (orange)

36" RND 29"H 36BKSB (black)

### Café Tables

Hydraulic Chrome Base 30" RND 29"H

B) 30GRHC (graphite nebula) also available 30MTHC (maple) 30BRHC (red) 30BEHC (blue) 30WDBB (wood) 30WHHC (white) 30BKHC (black) 30AGHC (brushed gunmetal) 30YSBC (brushed yellow) 30GSHC (green) 300SHC (orange)

36" RND 29"H 36WTHC (white) **36GRHC** (graphite nebula) 36MTHB (maple) 36BKHC (black)

## **Bar Tables**

A) 30WHHB 30" Round Bar Table (wh