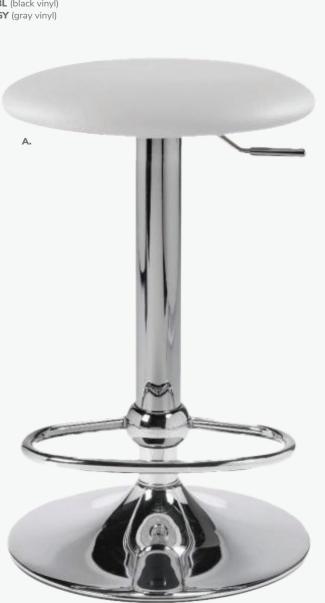

## **Barstools**

## Marina Barstools

### **LIFT Barstools**

15" RND 23–33.5"H A) ROLLWH (white vinyl) B) ROLLRD (red vinyl) C) ROLLBL (black vinyl) D) ROLLBY (gray vinyl)

Marina Barstools 21"L17.5"D41.5"H

A) MARBBE (ocean blue fabric) B) MARBBR (brown fabric) C) MARBRD (red fabric) D) MARBWH (white vinyl) E) MARBBK (black vinyl)