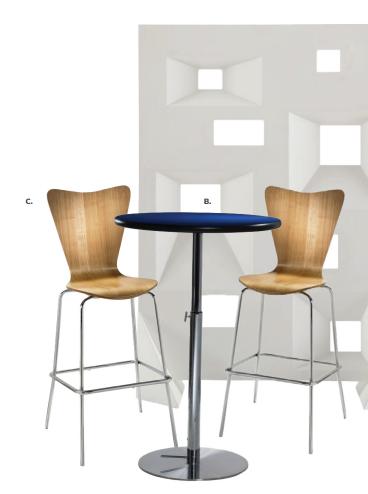

king cabinet for storage and two shelves.

Midtown Bar 60"L 18"D 42"H (pewter) A) MTBUUL (unlighted) B) MTBLPI (lighted with plug-in)

C) BS002 Zoey Barstools (white, chrome) 15"L 16"D 30-34.75"H





(lit-green)

Please Note: Customer is responsible for providing labor and an electrical power source to the furniture. One 110V power source is required for each charging panel. Two charging units can be daisy chained together. 10A max per charging panel.









# **Show Essentials**

## **Greenery and Dividers**

Metallic pewter gray curved counter with taupe-colored glass top features two AC outlets, three USB charging outlets, locking storage cabinet and two shelves.

HEDGE A) HDG7FT 7' Boxwood Hedge 36.5"L 12"D 84"H B) HDG4FT 4' Boxwood Hedge 46"L 9"D 47"H





## **Miramar Dividers**





Miramar Dividers (molded plastic) A) MIRWHT (white) Vertical: 63"L 23"D 83"H Horizontal: 83"L 23"D 63"H

B) 30BEHB 30" Round Bar Table (blue top, chrome hydraulic base) 30" RND 45"H C) LMBAR Laguna Barstool (maple, chrome) 18"L 20"D 47"H

Α.

| Exhibiting Co:<br>Address:<br>City, State, Zip:<br>Phone:<br>Fax:<br>Contact: |                                                   | ihow Name:<br>iontractor:<br>looth Number(s):<br>/enue:<br>ORDER INFORMATION                                           |                    |                    | AEX SERVICES 3089 English Creek Ave. Egg Harbor Township, NJ 08234 (609) 272-1600 Please email order forms to: orders@aexservices.com  PAYMENT INFORMATION  PAYMENT INFORMATION  Order Total:  Ordering within 14 days of show open? Yes Late Order Fee: (Add 30