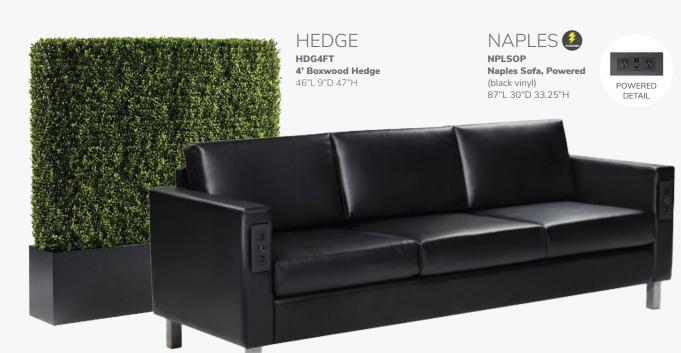

## **Greenery and Dividers**

Metallic pewter gray curved counter with taupe-colored glass top features two AC outlets, three USB charging outlets, locking storage cabinet and two shelves.

HEDGE A) HDG7FT 7' Boxwood Hedge 36.5"L 12"D 84"H B) HDG4FT 4' Boxwood Hedge 46"L 9"D 47"H

### NAPLES

A) NPLCHR Chair (black vinyl) 36"L 30"D 33.25"H NPLCHP (Powered)

B) NPLSOF Sofa (black vinyl) 87"L 30"D 33.25"H NPLSOP (Powered)

C) NPLLOV Loveseat (black vinyl) 62"L 30"D 33.25"H NPLLOP (Powered)