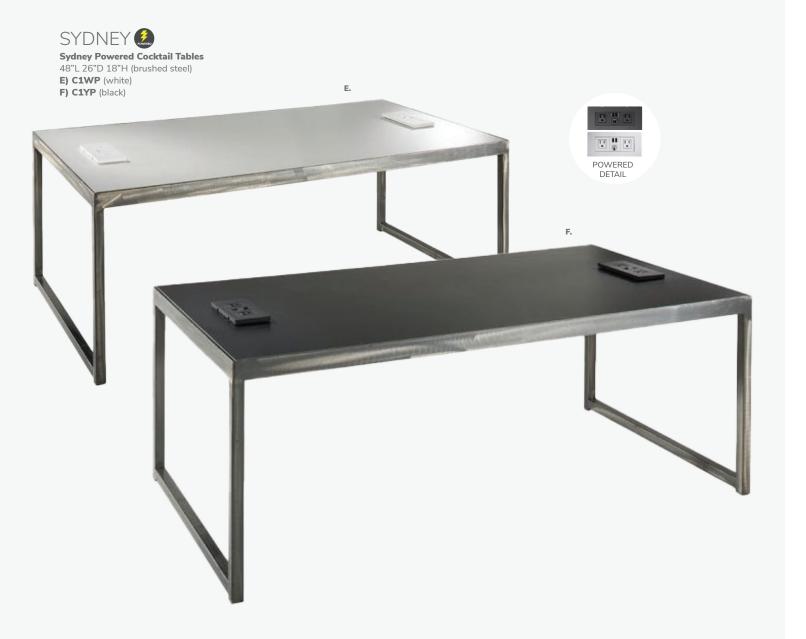

### SYDNEY

Cocktail Tables (brushed steel) 48"L 26"D 18"H A) C1W (white) C1WP (powered) B) C1Y (black) C1YP (powered) C) SYDBEC (blue) D) SYDWDC(wood)

#### End Tables

27"L 23"D 22"H E) E1W (white) F) E1Y (black) G) SYDBEE (blue) H) SYDWDE (wood)