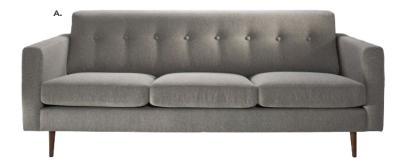

#### VALENCIA A) VALCHA Chair

(spice orange velvet) 28"L 30.5"D 31"H B) VALSOF Sofa (coffee brown velvet) 63"L 30.5"D 31"H

#### STERLING A) STESOF Sofa

(gray fabric) 82"L 33.5"D 32"H

B) STECHA Chair (gray fabric) 33"L 33.5"D 32"H

(black fabric) 79"L 35"D 34"H

B) KEYCHR Chair (black fabric) 35"L 35"D 34"H

**C) KEYLOV Loveseat** (black fabric) 57"L 35"D 34"H

### NAPLES

A) NPLCHR Chair (black vinyl) 36"L 30"D 33.25"H NPLCHP (Powered)

B) NPLSOF Sofa (black vinyl) 87"L 30"D 33.25"H NPLSOP (Powered)

C) NPLLOV Loveseat (black vinyl) 62"L 30"D 33.25"H NPLLOP (Powered)

#### Lena LENCHA Chair

(moss green leather, bronze) 27"L 25"D 31"H

Ε.

FAIRCW Fairfax Chair (white vinyl, brushed metal) 27"L 26"D 30"H

A) MNCHCH Munich Armless Chair (gray fabric) 22.5"L 27"D 28.5"H

**B) CNTCHR Century Chair** (gray velvet) 30"L 30"D 31"H