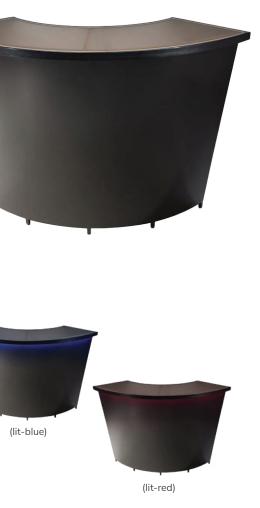

### **Midtown Powered Counter**

Metallic pewter gray curved counter with taupe-colored glass top features two AC outlets, three USB charging outlets, locking storage cabinet and two shelves.

Metallic pewter gray curved bar with taupe-colored glass top features locking cabinet for storage and two shelves.

Midtown Bar 60"L 18"D 42"H (pewter) A) MTBUUL (unlighted) B) MTBLPI (lighted with plug-in)

C) BS002 Zoey Barstools (white, chrome) 15"L 16"D 30-34.75"H

(lit-green)

Please Note: Customer is responsible for providing labor and an electrical power source to the furniture. One 110V power source is required for each charging panel. Two charging units can be daisy chained together. 10A max per charging panel.