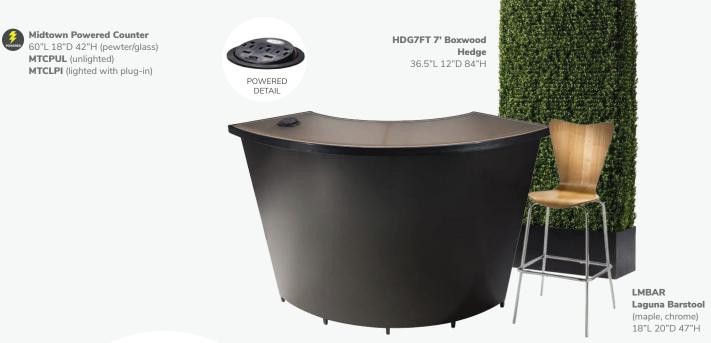

### **Midtown Powered Counter**

Metallic pewter gray curved counter with taupe-colored glass top features two AC outlets, three USB charging outlets, locking storage cabinet and two shelves.

Metallic pewter gray curved bar with taupe-colored glass top features locking cabinet for storage and two shelves.

Midtown Bar 60"L 18"D 42"H (pewter) A) MTBUUL (unlighted) B) MTBLPI (lighted with plug-in)

C) BS002 Zoey Barstools (white, chrome) 15"L 16"D 30-34.75"H

(lit-green)

Please Note: Customer is responsible for providing labor and an electrical power source to the furniture. One 110V power source is required for each charging panel. Two charging units can be daisy chained together. 10A max per charging panel.

## **Greenery and Dividers**

Metallic pewter gray curved counter with taupe-colored glass top features two AC outlets, three USB charging outlets, locking storage cabinet and two shelves.

HEDGE A) HDG7FT 7' Boxwood Hedge 36.5"L 12"D 84"H B) HDG4FT 4' Boxwood Hedge 46"L 9"D 47"H

## **Miramar Dividers**

Miramar Dividers (molded plastic) A) MIRWHT (white) Vertical: 63"L 23"D 83"H Horizontal: 83"L 23"D 63"H

B) 30BEHB 30" Round Bar Table (blue top, chrome hydraulic base) 30" RND 45"H C) LMBAR Laguna Barstool (maple, chrome) 18"L 20"D 47"H