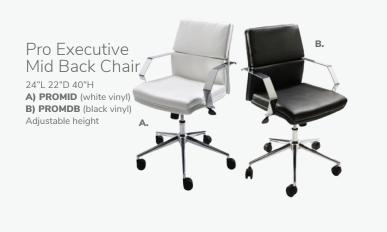

Pro Executive Mid Back Chair 24"L 22"D 40"H A) PROMID (white vinyl) B) PROMDB (black vinyl) Adjustable height

Geo Rectangular Tables 60"L 36"D 29"H E) CF2 (glass, black) F) CE2 (glass, chrome)

Geo Rounded Square Tables 42"L 42"D 29"H

## Executive Seating

Pro Executive High Back Chair 25"L 24"D 48"H A) PROEXE (white vinyl) B) PROEXB (black vinyl) Adjustable height

Cupertino Mid Back Chair A) CUPCHA (black vinyl, chrome) 27"L 30.5"D 40-43"H Adjustable. Genesis Chair B) GENCHA (black fabric, black) 27.5"L 27.5"D 40-43.5"H Adjustable.

Pro Executive Guest Chair 24"L 22"D 36"H PROGB (black vinyl)

Ventura Powered 🥖 **Bar Tables** 

(silver frame) 72.25"L 26.25"D 42"H

A) VNTBLK (black top) B) VNTWHT (white top)

Ventura Communal **Bar Tables** (silver frame) 72.25"L 26.25"D 42"H