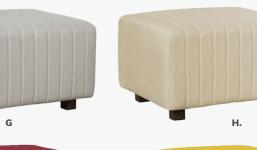

#### **Beverly Bench** 60"L 20"D 18"H

A) BVLYWH (white vinyl) B) BVLYBK (black vinyl) C) BVLYBK (black vinyl) D) BVLYRD (red fabric) E) BVLYCD (ocean blue fabric) F) BVLYLN (linen fabric)

**G) BVLYBN** (brown fabric)