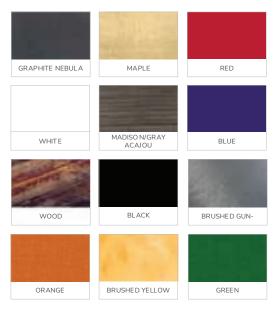

#### A) 30WH29 (white)

also available **ZTA** (Madison/gray acajou) 30BEBC (blue) 30WDBC (wood) 30BKSC (black) **30AGBC** (brushed gunmetal) **30YSHC** (brushed yellow) 30GSBC (green) 300SBC (orange)

36" RND 29"H 36BKSB (black)

### Café Tables

Hydraulic Chrome Base 30" RND 29"H

B) 30GRHC (graphite nebula) also available 30MTHC (maple) 30BRHC (red) 30BEHC (blue) 30WDBB (wood) 30WHHC (white) 30BKHC (black) 30AGHC (brushed gunmetal) 30YSBC (brushed yellow) 30GSHC (green) 300SHC (orange)