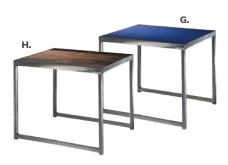

MESA

A) MESETW End Table 20.5"RND 21.25"H (wood top, bronze) 24"RND 21.25"H (glass top, bronze) B) MESCTW Cocktail Table 32.25"RND 17.25"H (wood top, bronze) 36"RND 17.25"H (glass top, bronze)

C) MESETG End Table D) MESCTG Cocktail Table

E) MESETB End Table 20.5"RND 21.25"H (black top, bronze) F) MESCTB Cocktail Table 32.25"RND 17.25"H (black top, bronze)