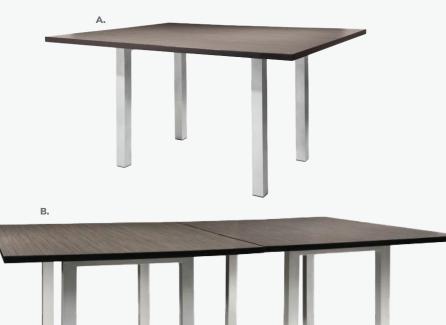

## Madison

(Madison/gray acajou) **A) MADC05 5' Table** 60"L 48"D 29"H

B) MADC08 8' Table 96"L 60"D 29"H

C) MADC10 10' Table 120"L 48"D 29"H

Black Rectangular **Conference Table** (black top, silver)

A) BKCT5N 5' Table 60"L 48"D 29"H **BKCT5P Powered** 

B) BKCT8N 8' Table 96"L 48"D 29"H **BKCT8P Powered** 

C) BKC10N 10' Table 120"L 48"D 29"H **BKC10P Powered** 