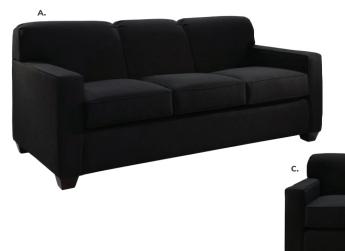

### NAPLES

A) NPLCHR Chair (black vinyl) 36"L 30"D 33.25"H NPLCHP (Powered)

B) NPLSOF Sofa (black vinyl) 87"L 30"D 33.25"H NPLSOP (Powered)

C) NPLLOV Loveseat (black vinyl) 62"L 30"D 33.25"H NPLLOP (Powered)