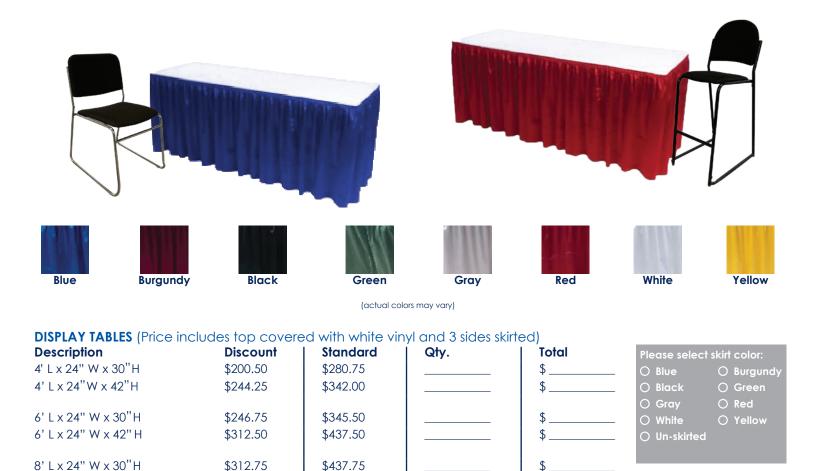

Undraped Tables - 25% off of skirted rate.

\$368.00

\$ 64.00

\$ 71.75

\$515.25

\$ 89.50

\$100.50

| <b>TABLETOP RISERS -12"w x 8Description</b> 4' Long, Single Step Riser6' Long, Single Step Riser | <b>Discount</b><br>\$ 77.50 | white vinyl)<br><b>Standard</b><br>\$108.50<br>\$139.75 | Qty.    | Total<br>\$<br>\$        |                                                       |                                                               |
|--------------------------------------------------------------------------------------------------|-----------------------------|---------------------------------------------------------|---------|--------------------------|-------------------------------------------------------|---------------------------------------------------------------|
| MASKING DRAPE (Drape ra<br>Description<br>Side Rail Drape 3'<br>8' Background Drape              | <b>Discount</b><br>\$ 25.25 | ear foot)<br><b>Standard</b><br>\$ 35.25<br>\$ 47.25    | Qty.    | <b>Total</b><br>\$<br>\$ | Please sele<br>O Blue<br>O Black<br>O Gray<br>O White | ct drape color:<br>O Burgundy<br>O Green<br>O Red<br>O Yellow |
| Company Name:                                                                                    |                             |                                                         | Booth#: | Ord                      | er Total:                                             |                                                               |

8' L x 24" W x 42" H

4th Side Skirt 30"

4th Side Skirt 42"

\$

\$

\$

### To place your order for speciality furniture please email:

Orders@AEXServices.com