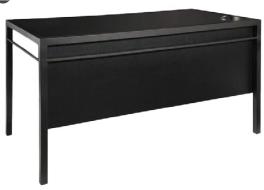

## Madison

(Madison/gray acajou) **A) MADC05 5' Table** 60"L 48"D 29"H

B) MADC08 8' Table 96"L 60"D 29"H

C) MADC10 10' Table 120"L 48"D 29"H

Black Rectangular **Conference Table** (black top, silver)

A) BKCT5N 5' Table 60"L 48"D 29"H **BKCT5P Powered** 

B) BKCT8N 8' Table 96"L 48"D 29"H **BKCT8P Powered** 

C) BKC10N 10' Table 120"L 48"D 29"H **BKC10P Powered** 