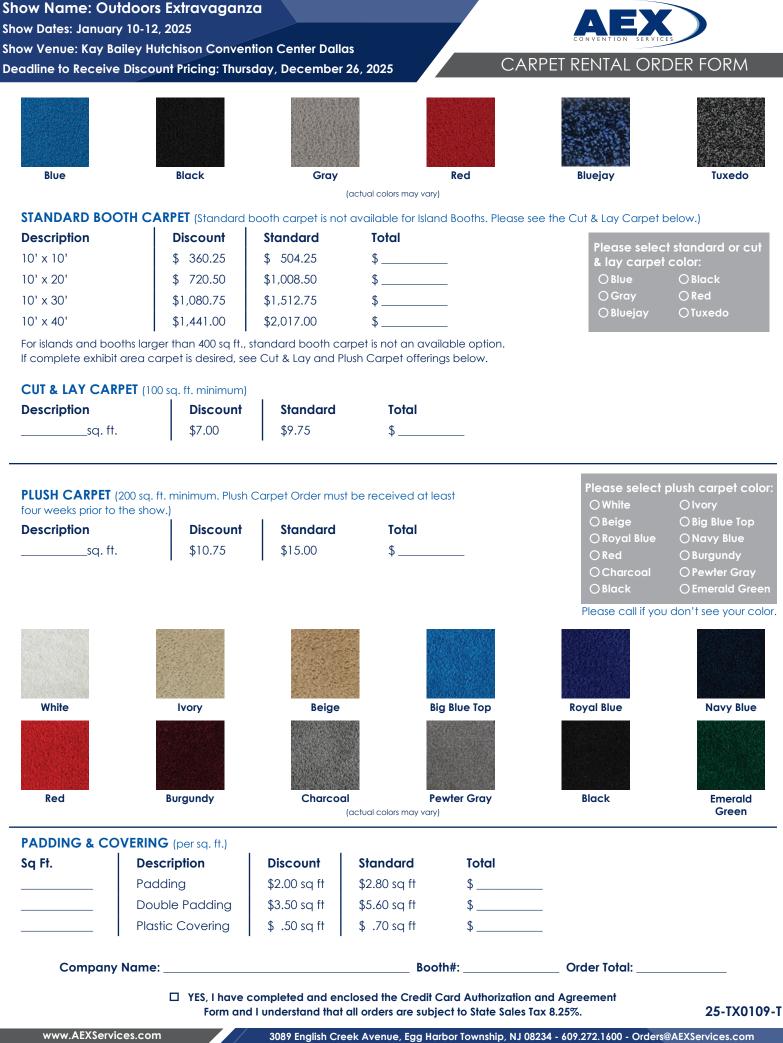

#### **BOOTH PACKAGE:**

Each 10' x 10' booth will be provided with:

- 8' BLACK backwall drape
- 3' **BLACK** sidewall drapes
- 1 6' x 30" BLACK skirted table
- 2 Side chairs
- 1 Wastebasket
- ID Sign

Exhibit Hall Carpet

This facility **is not** carpeted

Exhibitors may order booth carpet/padding for specific color choices. Please see the **Carpet Rental Order Form** for pricing and options.

www.AEXServices.com

3089 English Creek Avenue, Egg Harbor Township, NJ 08234 - 609.272.1600 - Orders@AEXServices.com

Show Name: Outdoors Extravaganza Show Dates: January 10-12, 2025 Show Venue: Kay Bailey Hutchison Convention Center Dallas Deadline to Receive Discount Pricing: Thursday, December 26, 2025