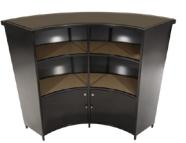

### **Midtown Powered Counter**

Metallic pewter gray curved counter with taupe-colored glass top features two AC outlets, three USB charging outlets, locking storage cabinet and two shelves.

Metallic pewter gray curved bar with taupe-colored glass top features locking cabinet for storage and two shelves.

Midtown Bar 60"L 18"D 42"H (pewter) A) MTBUUL (unlighted) B) MTBLPI (lighted with plug-in)

C) BS002 Zoey Barstools (white, chrome) 15"L 16"D 30-34.75"H

(lit-green)

Please Note: Customer is responsible for providing labor and an electrical power source to the furniture. One 110V power source is required for each charging panel. Two charging units can be daisy chained together. 10A max per charging panel.