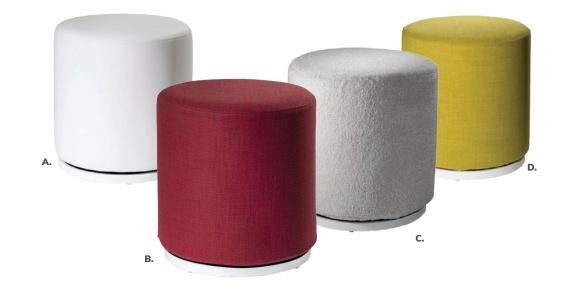

## Vibe Cube

18"L 18"D 18"H

AE

A) VIB01 (citrus green vinyl)
B) VIB16 (spice orange vinyl)
C) VIB17 (desert rose vinyl)
D) VIB15 (taupe vinyl)
E) VIB09 (white vinyl)
F) VIB10 (black vinyl)
G) VIB11 (steel blue vinyl)
H) VIB13 (purple vinyl)
I) VIB12 (silver vinyl)
J) VIB04 (red vinyl)
K) VIB05 (yellow vinyl)
L) VIB02 (blue vinyl)
M) VIB08 (orange vinyl)