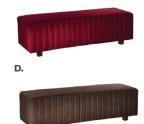

#### **Beverly Bench** 60"L 20"D 18"H

A) BVLYWH (white vinyl) B) BVLYBK (black vinyl) C) BVLYBK (black vinyl) D) BVLYRD (red fabric) E) BVLYCD (ocean blue fabric) F) BVLYLN (linen fabric)

**G) BVLYBN** (brown fabric)