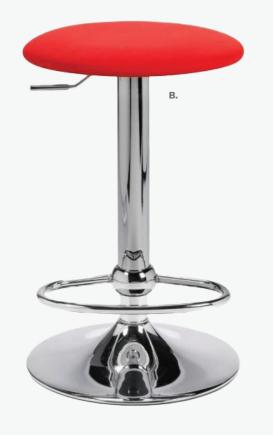

## **Barstools**

## Marina Barstools

### **LIFT Barstools**

15" RND 23–33.5"H A) ROLLWH (white vinyl) B) ROLLRD (red vinyl) C) ROLLBL (black vinyl) D) ROLLBY (gray vinyl)

Marina Barstools 21"L17.5"D41.5"H

A) MARBBE (ocean blue fabric) B) MARBBR (brown fabric) C) MARBRD (red fabric) D) MARBWH (white vinyl) E) MARBBK (black vinyl)