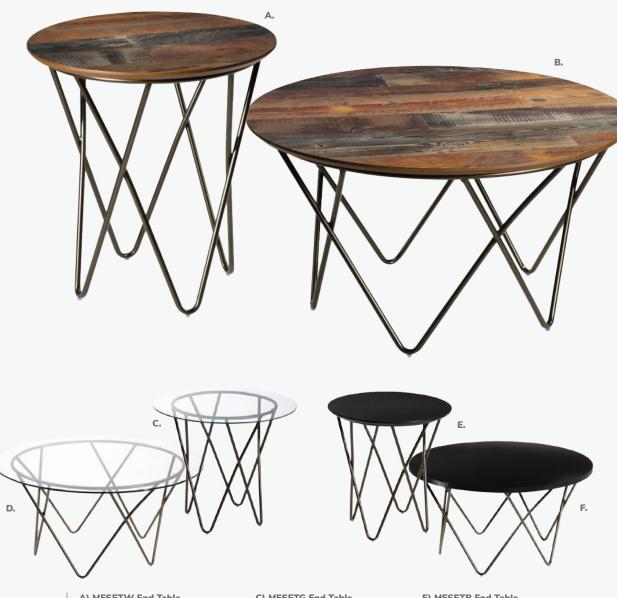

MESA

A) MESETW End Table 20.5"RND 21.25"H (wood top, bronze) 24"RND 21.25"H (glass top, bronze) B) MESCTW Cocktail Table 32.25"RND 17.25"H (wood top, bronze) 36"RND 17.25"H (glass top, bronze)

C) MESETG End Table D) MESCTG Cocktail Table

E) MESETB End Table 20.5"RND 21.25"H (black top, bronze) F) MESCTB Cocktail Table 32.25"RND 17.25"H (black top, bronze)