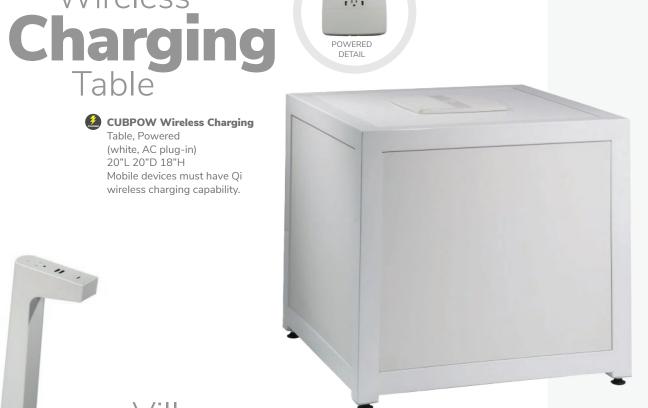

## **Powered Products**

Wireless

**CUBPOW Wireless Charging** 

Mobile devices must have Qi wireless charging capability.

Hub

12"L 12"D 28.25"H

VILHUB Village Charging Hub

Table, Powered (white, AC plug-in) 20"L 20"D 18"H

### WIRELESS

M) Charging Table, Powered N) CUBPOW (white, AC plug-in) 20"L 20"D 18"H