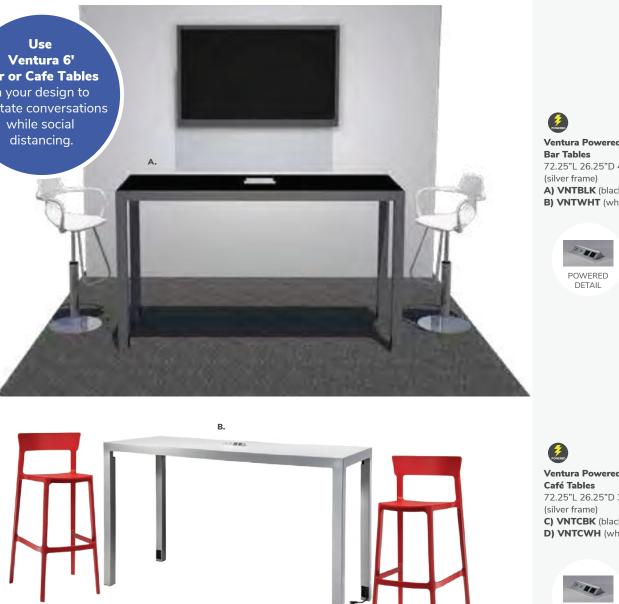

## Lounges

Carefully designed lounges deliver a safe and effective setting for casual and relaxed connections. The strategic placement of other furniture pieces-like coffee tables, room dividers, and large plants-helps to maintain order and preserve social distancing protocols while delivering comfortable and safe networking.

## **Tables and Meeting Rooms**

When you want to facilitate more in-depth conversations and provide work surfaces, be sure to use appropriately-sized tables. As always, create generous aisleways between meetings spaces; this will help individuals feel comfortable networking.

Pro Executive Guest Chair 24"L 22"D 36"H PROGB (black vinyl)

Ventura Powered 🥖 **Bar Tables** 

(silver frame) 72.25"L 26.25"D 42"H

A) VNTBLK (black top) B) VNTWHT (white top)

Ventura Communal **Bar Tables** (silver frame) 72.25"L 26.25"D 42"H

Maple Top B) VNTMNP (solid) VNTBMW (grommets)

White Top C) VNTBWW (grommets) VNTWNP (solid)

Black Top VNTBNP (solid)

Café Tables 72.25"L 26.25"D 30"H (silver frame) A) VNTCBK (black top) B) VNTCWH (white top)