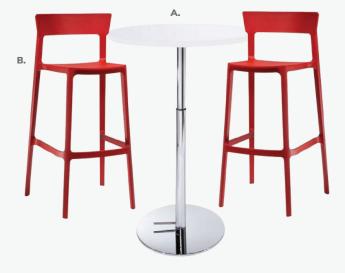

## **Bar Tables**

A) 30WHHB 30" Round Bar Table (white top, chrome hydraulic base) 30" RND 45"H B) BLDBRD Blade Barstool (red) 20.5"L 20.125"D 40.5"H

E) 30BEHB 30" Round Bar Table (blue top, chrome hydraulic base) 30" RND 45"H F) LMBAR Laguna Barstool (maple, chrome) 18"L 20"D 47"H

C) RSTSQT Rustique Square Metal Bar Table

(gunmetal) 23.75"L 23.75"D 41.25"H

G) F70 Vaspoli Cocktail Table Black / Chrome 30" RND 42"H H) XBAR Christopher Barstool (white vinyl, chrome) 19"L 15"D 41"H