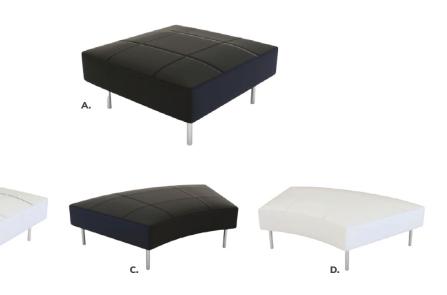

## Ottomans

### **Beverly Bench Ottomans**

#### **Beverly Bench** 60"L 20"D 18"H

A) BVLYWH (white vinyl) B) BVLYBK (black vinyl) C) BVLYBK (black vinyl) D) BVLYRD (red fabric) E) BVLYCD (ocean blue fabric) F) BVLYLN (linen fabric)

**G) BVLYBN** (brown fabric)

ENDLESS Square 34"L 34"D 15"H A) END02B (black) B) END02W (white)

ENDLESS Curved 60.5"L 37.5"D 15"H C) END01B (black) D) END02B (white)