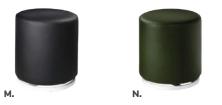

## Vibe Cube

18"L 18"D 18"H

AE

A) VIB01 (citrus green vinyl)
B) VIB16 (spice orange vinyl)
C) VIB17 (desert rose vinyl)
D) VIB15 (taupe vinyl)
E) VIB09 (white vinyl)
F) VIB10 (black vinyl)
G) VIB11 (steel blue vinyl)
H) VIB13 (purple vinyl)
I) VIB12 (silver vinyl)
J) VIB04 (red vinyl)
K) VIB05 (yellow vinyl)
L) VIB02 (blue vinyl)
M) VIB08 (orange vinyl)