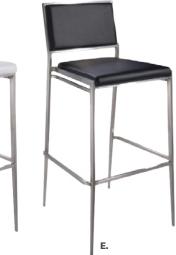

## **Barstools**

## **Barstools Styles & Shapes**

### Mix & Match

A) BS002 Zoey Barstools (white, chrome) 15"L 16"D 30-34.75"H

Banana Barstools 21"L 22"D 41.75"H B) BSS (black, chrome) C) BST (white, chrome)

D) XBAR Christopher Barstool (white vinyl, chrome) 19"L 15"D 41"H