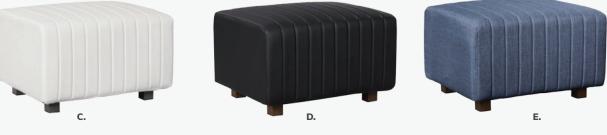

#### **Beverly Bench** 60"L 20"D 18"H

A) BVLYWH (white vinyl) B) BVLYBK (black vinyl) C) BVLYBK (black vinyl) D) BVLYRD (red fabric) E) BVLYCD (ocean blue fabric) F) BVLYLN (linen fabric)

**G) BVLYBN** (brown fabric)