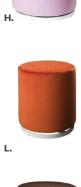

## Vibe Cube

18"L 18"D 18"H

AE

A) VIB01 (citrus green vinyl)
B) VIB16 (spice orange vinyl)
C) VIB17 (desert rose vinyl)
D) VIB15 (taupe vinyl)
E) VIB09 (white vinyl)
F) VIB10 (black vinyl)
G) VIB11 (steel blue vinyl)
H) VIB13 (purple vinyl)
I) VIB12 (silver vinyl)
J) VIB04 (red vinyl)
K) VIB05 (yellow vinyl)
L) VIB02 (blue vinyl)
M) VIB08 (orange vinyl)