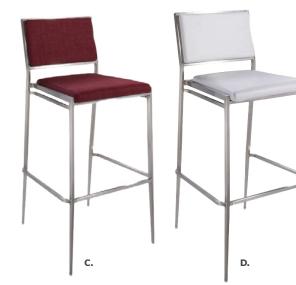

## **Barstools**

## Marina Barstools

### **LIFT Barstools**

15" RND 23–33.5"H A) ROLLWH (white vinyl) B) ROLLRD (red vinyl) C) ROLLBL (black vinyl) D) ROLLBY (gray vinyl)

Marina Barstools 21"L17.5"D41.5"H

A) MARBBE (ocean blue fabric) B) MARBBR (brown fabric) C) MARBRD (red fabric) D) MARBWH (white vinyl) E) MARBBK (black vinyl)

All frames brushed metal