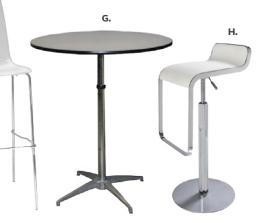

## **Bar Tables**

A) 30WHHB 30" Round Bar Table (white top, chrome hydraulic base) 30" RND 45"H B) BLDBRD Blade Barstool (red) 20.5"L 20.125"D 40.5"H

E) 30BEHB 30" Round Bar Table (blue top, chrome hydraulic base) 30" RND 45"H F) LMBAR Laguna Barstool (maple, chrome) 18"L 20"D 47"H

C) RSTSQT Rustique Square Metal Bar Table

(gunmetal) 23.75"L 23.75"D 41.25"H

G) F70 Vaspoli Cocktail Table Black / Chrome 30" RND 42"H H) XBAR Christopher Barstool (white vinyl, chrome) 19"L 15"D 41"H

## Style & Design

Choose from a variety of table top colors and styles for the perfect look.

Black / Chrome 30" RND 42"H

E) F40 Bradford Padded Stool Black Fabric 25"L 26"D 44"H

Ε.

F) LUBSCL Lucent Barstool (frosted, acrylic) 22"L 22.5"D 45.5"H

> G) F70 Vaspoli Cocktail Table Black / Chrome 30" RND 42"H

> > H) BS002 Zoey Barstools (white, chrome) 15"L 16"D 30-34.75"H

D) F75 Vaspoli Cocktail Table with Black Linen

Bar Tables

Standard Black Base 30" RND 42"H