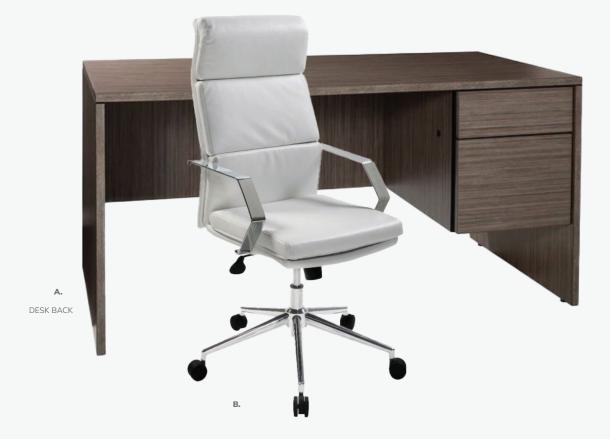

## Executive Seating

Pro Executive High Back Chair 25"L 24"D 48"H A) PROEXE (white vinyl) B) PROEXB (black vinyl) Adjustable height

Cupertino Mid Back Chair A) CUPCHA (black vinyl, chrome) 27"L 30.5"D 40-43"H Adjustable. Genesis Chair B) GENCHA (black fabric, black) 27.5"L 27.5"D 40-43.5"H Adjustable.

#### MADISON A) JD8 Madison Executive Desk (gray acajou) 60"L 30"D 29"H

B) PROEXE Pro Executive High Back Chair (white classic vinyl) 25"L 24"D 48"H Adjustable

B

Lighting & Shelving

Δ.

Please Note: Customer is responsible for providing labor and an electrical power source to the furniture. One 110V power source is required for each charging panel. Two charging units can be daisy chained together. 10A max per charging panel.