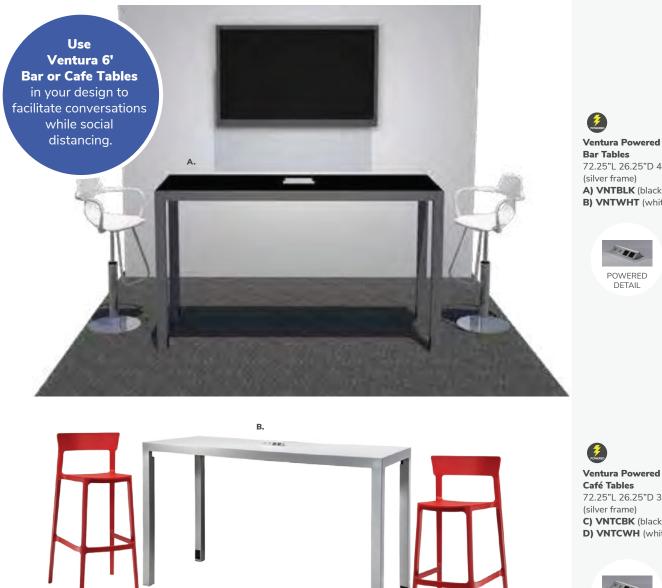

### **Communal and Powered Tables**

**Table Top Options Bar Tables** Colors not available in all table options. Please check options listed to the right. B. A.

Please Note: Customer is responsible for providing labor and an electrical power source to the furniture. One 110V power source is required for each charging panel. Two charging units can be daisy chained together. 10A max per charging panel.

Pro Executive Guest Chair 24"L 22"D 36"H PROGB (black vinyl)

Ventura Powered 🥖 **Bar Tables** 

(silver frame) 72.25"L 26.25"D 42"H

A) VNTBLK (black top) B) VNTWHT (white top)

Ventura Communal **Bar Tables** (silver frame) 72.25"L 26.25"D 42"H

Maple Top B) VNTMNP (solid) VNTBMW (grommets)

White Top C) VNTBWW (grommets) VNTWNP (solid)

Black Top VNTBNP (solid)

Café Tables 72.25"L 26.25"D 30"H (silver frame) A) VNTCBK (black top) B) VNTCWH (white top)