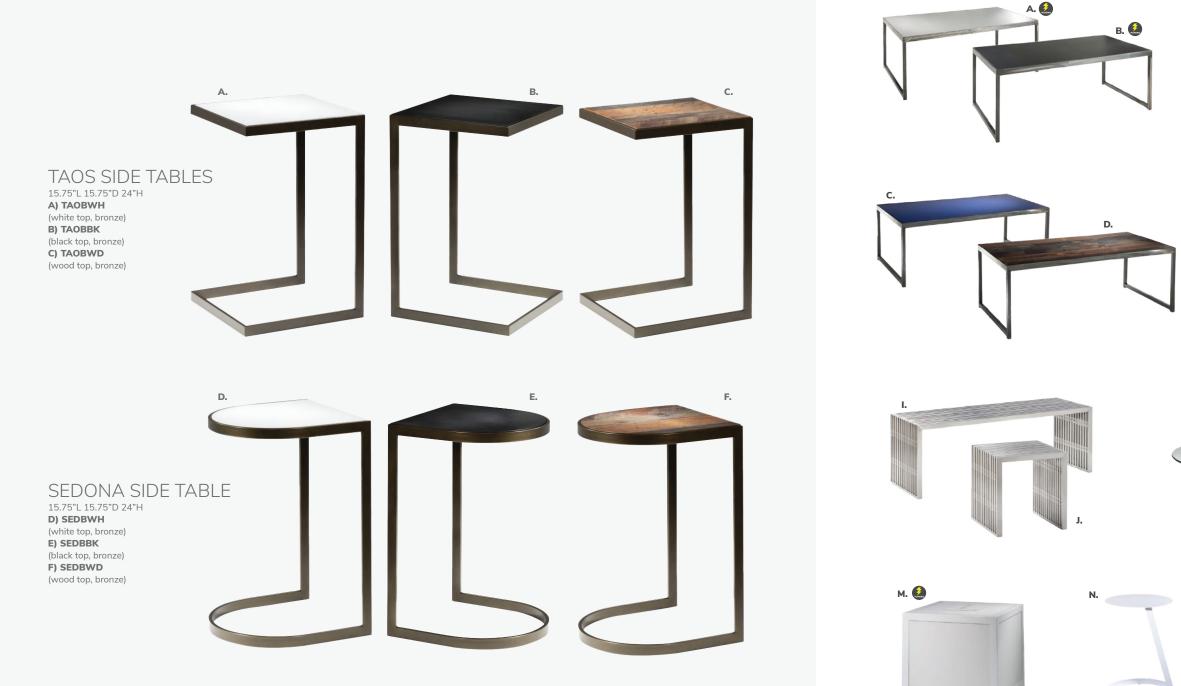

### ALONDRA

Cocktail Table 47"L 24"D 16"H A) ALC100 (glass, chrome) B) ALC200 (wood, chrome)

End Table 20"L 20"D 20"H C) ALE100 (glass, chrome) D) ALE200 (wood, chrome)

Cocktail Table 50"L 22"D 16"H A) C1C (glass, chrome) B) C1FWB (wood, black)

End Table 26"L 26"D 20"H C) CE2 (glass, chrome) D) E1FWB (wood, black)

### SYDNEY

Cocktail Tables (brushed steel) 48"L 26"D 18"H A) C1W (white) C1WP (powered) B) C1Y (black) C1YP (powered) C) SYDBEC (blue) D) SYDWDC(wood)

#### End Tables

27"L 23"D 22"H E) E1W (white) F) E1Y (black) G) SYDBEE (blue) H) SYDWDE (wood)

### REGIS

(brushed metal) I) REGBEN Bench Table . 47"L 15.5"D 16"H J) REGOTT End Table 16"L 15.5"D 16.5"H

### SILVERADO

(glass, chrome) K) E1E End Table . 24" RND 22"H L) C1E Cocktail Table . 36" RND 17"H

### WIRELESS

M) Charging Table, Powered N) CUBPOW (white, AC plug-in) 20"L 20"D 18"H

### AURA

Round Table N) AURA (white metal) 15" Round 22"H