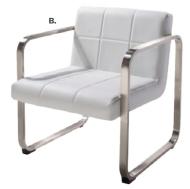

## Create Space

Swivel chairs maximize functionality and allow you to engage safely with those all around. They're particularly helpful in smaller spaces!

Marina Chair 17.5"L 19.5"D 35"H A) MARCWH (white vinyl) B) MARCBK (black vinyl) C) MARCBR (brown fabric)