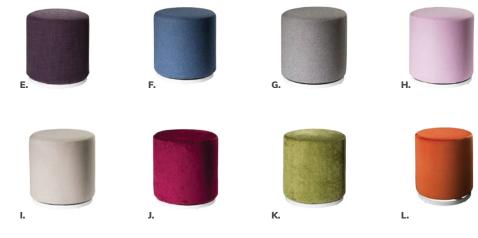

## Vibe Cube

18"L 18"D 18"H

AE

A) VIB01 (citrus green vinyl)
B) VIB16 (spice orange vinyl)
C) VIB17 (desert rose vinyl)
D) VIB15 (taupe vinyl)
E) VIB09 (white vinyl)
F) VIB10 (black vinyl)
G) VIB11 (steel blue vinyl)
H) VIB13 (purple vinyl)
I) VIB12 (silver vinyl)
J) VIB04 (red vinyl)
K) VIB05 (yellow vinyl)
L) VIB02 (blue vinyl)
M) VIB08 (orange vinyl)