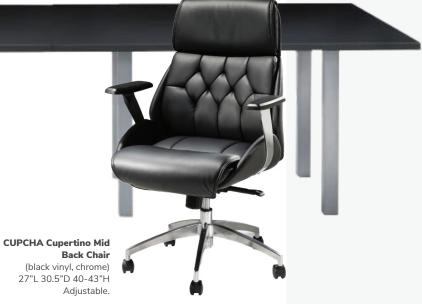

## Executive Seating

Pro Executive High Back Chair 25"L 24"D 48"H A) PROEXE (white vinyl) B) PROEXB (black vinyl) Adjustable height

Cupertino Mid Back Chair A) CUPCHA (black vinyl, chrome) 27"L 30.5"D 40-43"H Adjustable. Genesis Chair B) GENCHA (black fabric, black) 27.5"L 27.5"D 40-43.5"H Adjustable.