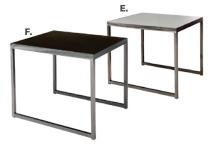

MESA

A) MESETW End Table 20.5"RND 21.25"H (wood top, bronze) 24"RND 21.25"H (glass top, bronze) B) MESCTW Cocktail Table 32.25"RND 17.25"H (wood top, bronze) 36"RND 17.25"H (glass top, bronze)

C) MESETG End Table D) MESCTG Cocktail Table

E) MESETB End Table 20.5"RND 21.25"H (black top, bronze) F) MESCTB Cocktail Table 32.25"RND 17.25"H (black top, bronze)