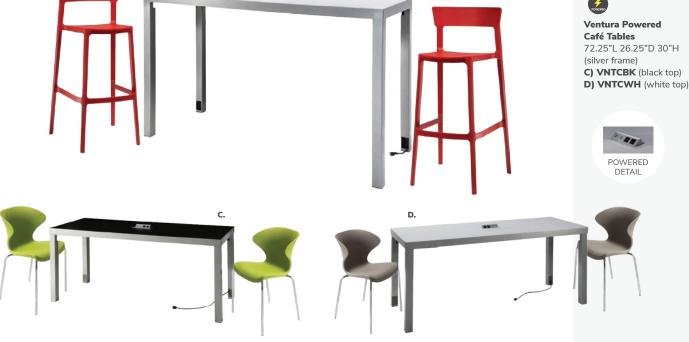

Pro Executive Guest Chair 24"L 22"D 36"H PROGB (black vinyl)

Ventura Powered 🥖 **Bar Tables** 

(silver frame) 72.25"L 26.25"D 42"H

A) VNTBLK (black top) B) VNTWHT (white top)

Ventura Communal **Bar Tables** (silver frame) 72.25"L 26.25"D 42"H

Maple Top B) VNTMNP (solid) VNTBMW (grommets)

White Top C) VNTBWW (grommets) VNTWNP (solid)

Black Top VNTBNP (solid)

Café Tables 72.25"L 26.25"D 30"H (silver frame) A) VNTCBK (black top) B) VNTCWH (white top)

Ventura Communal Café Tables (silver frame) 72.25"L 26.25"D 30"H

Maple Top C) VNTCMN (solid) VNTCMW (grommets)

White Top D) VNTCWW (grommets) VNTCWN (solid)

Black Top E) VNTCBN (solid)