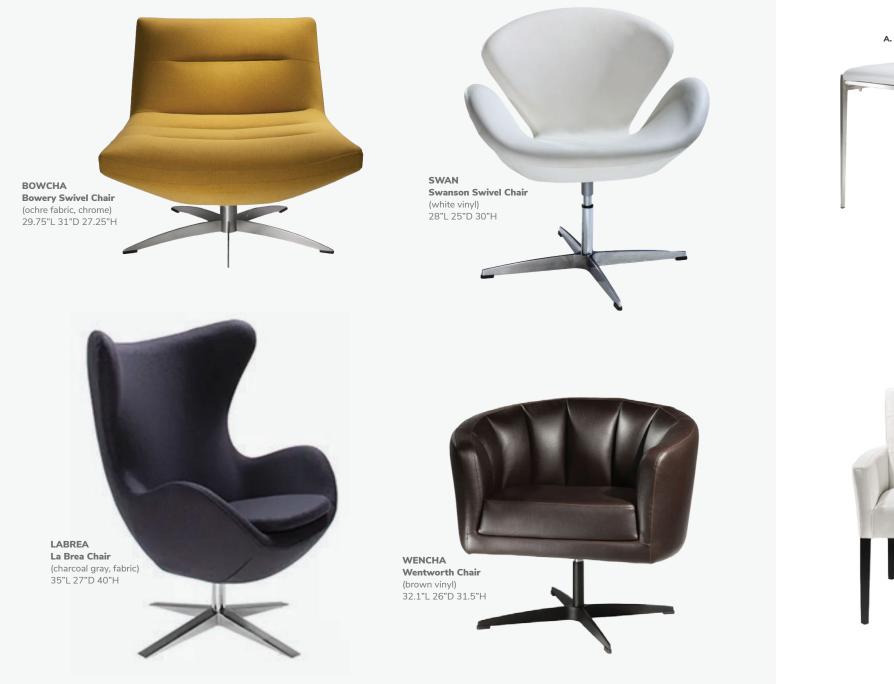

#### Lena LENCHA Chair

(moss green leather, bronze) 27"L 25"D 31"H

Ε.

FAIRCW Fairfax Chair (white vinyl, brushed metal) 27"L 26"D 30"H

A) MNCHCH Munich Armless Chair (gray fabric) 22.5"L 27"D 28.5"H

**B) CNTCHR Century Chair** (gray velvet) 30"L 30"D 31"H

C) ATHCHA Atherton Chair (distressed brown leather, blackened steel) 27"L 31"D 30"H

D) PROGB Pro Executive Guest Chair (black vinyl) 24"L 26"D 36"H

E) PASCHR Pasadena Chair (white molded plastic w/ chrome tower base) 27"L 25"D 26"H