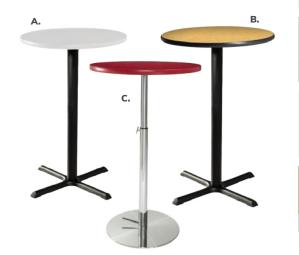

## **Café Tables**

A) 30BEHC Blue Hydraulic Café Table (chrome base, blue top) 30" RND 29"H B) MALGRY Malba Chair (gray) 20"L 20"D 32"H

HDG7FT 7' Boxwood Hedge 36.5"L 12"D 84"H

A.

A) 300SHC Hydraulic Cafe Table (orange top, chrome) 30" RND 29"H B) LMCHR Laguna Chair

(maple, chrome) 18"L 19"D 34"H

A) 30MAHC Madison Hydraulic Café Table (chrome base, gray acajou top) 30" RND 29"H **B) MALGRN Malba Chair** (green) 20"L 20"D 32"H

В.

### Café Tables

Standard Black Base 30" RND 29"H

#### A) 30WH29 (white)

also available **ZTA** (Madison/gray acajou) 30BEBC (blue) 30WDBC (wood) 30BKSC (black) **30AGBC** (brushed gunmetal) **30YSHC** (brushed yellow) 30GSBC (green) 300SBC (orange)

36" RND 29"H 36BKSB (black)

### Café Tables

Hydraulic Chrome Base 30" RND 29"H

B) 30GRHC (graphite nebula) also available 30MTHC (maple) 30BRHC (red) 30BEHC (blue) 30WDBB (wood) 30WHHC (white) 30BKHC (black) 30AGHC (brushed gunmetal) 30YSBC (brushed yellow) 30GSHC (green) 300SHC (orange)

36" RND 29"H 36WTHC (white) **36GRHC** (graphite nebula) 36MTHB (maple) 36BKHC (black)