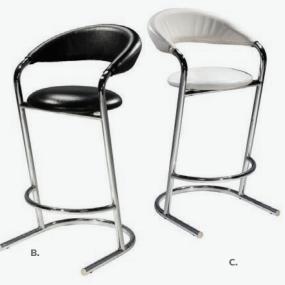

## **Barstools**

## Marina Barstools

### **LIFT Barstools**

15" RND 23–33.5"H A) ROLLWH (white vinyl) B) ROLLRD (red vinyl) C) ROLLBL (black vinyl) D) ROLLBY (gray vinyl)

Marina Barstools 21"L17.5"D41.5"H

A) MARBBE (ocean blue fabric) B) MARBBR (brown fabric) C) MARBRD (red fabric) D) MARBWH (white vinyl) E) MARBBK (black vinyl)

All frames brushed metal