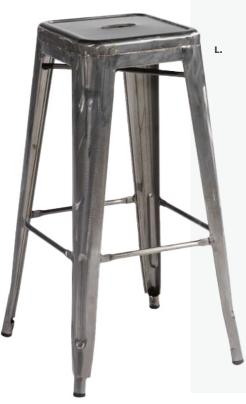

## **Bar Tables**

A) 30WHHB 30" Round Bar Table (white top, chrome hydraulic base) 30" RND 45"H B) BLDBRD Blade Barstool (red) 20.5"L 20.125"D 40.5"H

E) 30BEHB 30" Round Bar Table (blue top, chrome hydraulic base) 30" RND 45"H F) LMBAR Laguna Barstool (maple, chrome) 18"L 20"D 47"H

C) RSTSQT Rustique Square Metal Bar Table

(gunmetal) 23.75"L 23.75"D 41.25"H

G) F70 Vaspoli Cocktail Table Black / Chrome 30" RND 42"H H) XBAR Christopher Barstool (white vinyl, chrome) 19"L 15"D 41"H