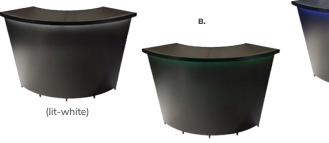

### **Midtown Powered Counter**

Metallic pewter gray curved counter with taupe-colored glass top features two AC outlets, three USB charging outlets, locking storage cabinet and two shelves.

Metallic pewter gray curved bar with taupe-colored glass top features locking cabinet for storage and two shelves.

Midtown Bar 60"L 18"D 42"H (pewter) A) MTBUUL (unlighted) B) MTBLPI (lighted with plug-in)

C) BS002 Zoey Barstools (white, chrome) 15"L 16"D 30-34.75"H

(lit-green)

Please Note: Customer is responsible for providing labor and an electrical power source to the furniture. One 110V power source is required for each charging panel. Two charging units can be daisy chained together. 10A max per charging panel.