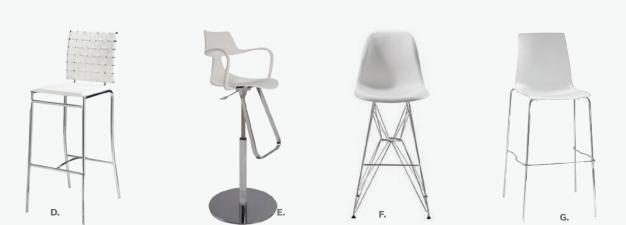

## **Barstools**

## **Barstools Styles & Shapes**

### Mix & Match

A) BS002 Zoey Barstools (white, chrome) 15"L 16"D 30-34.75"H

Banana Barstools 21"L 22"D 41.75"H B) BSS (black, chrome) C) BST (white, chrome)

D) XBAR Christopher Barstool (white vinyl, chrome) 19"L 15"D 41"H

E) BS001 Shark Barstool (white, chrome) 22"L 19"D 34-44"H

F) ZENBAR Zenith Barstool (white, chrome) 19"L 20"D 44"H

**G) LUBSCL** Lucent Barstool (frosted, acrylic) 22"L 22.5"D 45.5"H

#### H) LMBAR Laguna Barstool (maple, chrome) 18"L 20"D 47"H

Blade Barstool 20.5"L 20.125"D 40.5"H I) BLDBRD (red) J) BLDBSB (sky blue)

K) F40 Bradford Padded Stool Black Fabric 25"L 26"D 44"H

L) RSTSTL Rustique Barstool (gunmetal) 13"L 13"D 30"H