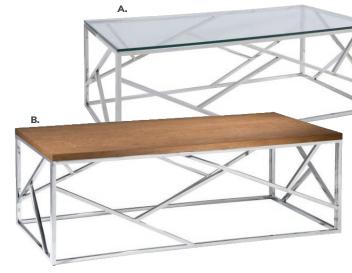

### ALONDRA

Cocktail Table 47"L 24"D 16"H A) ALC100 (glass, chrome) B) ALC200 (wood, chrome)

End Table 20"L 20"D 20"H C) ALE100 (glass, chrome) D) ALE200 (wood, chrome)

Cocktail Table 50"L 22"D 16"H A) C1C (glass, chrome) B) C1FWB (wood, black)

End Table 26"L 26"D 20"H C) CE2 (glass, chrome) D) E1FWB (wood, black)