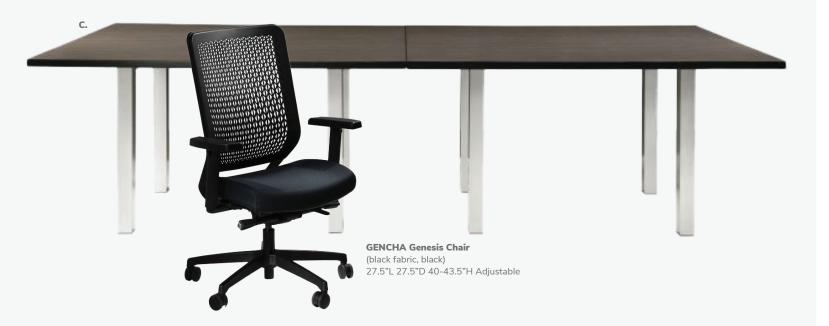

## Madison

(Madison/gray acajou) **A) MADC05 5' Table** 60"L 48"D 29"H

B) MADC08 8' Table 96"L 60"D 29"H

C) MADC10 10' Table 120"L 48"D 29"H

Black Rectangular **Conference Table** (black top, silver)

A) BKCT5N 5' Table 60"L 48"D 29"H **BKCT5P Powered** 

B) BKCT8N 8' Table 96"L 48"D 29"H **BKCT8P Powered** 

C) BKC10N 10' Table 120"L 48"D 29"H **BKC10P Powered** 

## Executive Seating

Pro Executive High Back Chair 25"L 24"D 48"H A) PROEXE (white vinyl) B) PROEXB (black vinyl) Adjustable height

Cupertino Mid Back Chair A) CUPCHA (black vinyl, chrome) 27"L 30.5"D 40-43"H Adjustable. Genesis Chair B) GENCHA (black fabric, black) 27.5"L 27.5"D 40-43.5"H Adjustable.