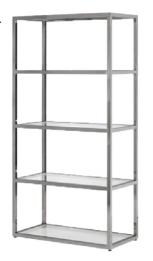

#### A) PSHCCS

Posh Shelving (chrome, acrylic) 36"L 18"D 72"H B) BC8 . Madison Bookcase (gray acajou) 36"L 12"D 72"H