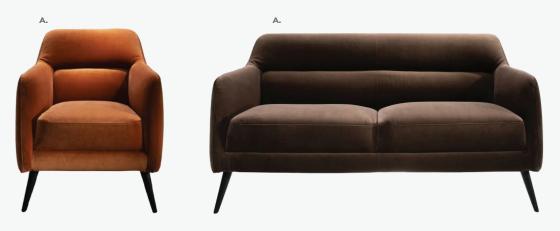

## Soft Seating Collections

A) BSFWHT Sofa (white vinyl) 86"L 28"D 30"H

B) BCHWHT Chair (white vinyl) 36"L 30.5"D 28"H

**C) BLVWHT Loveseat** (white vinyl) 61"L 30.5"D 28"H